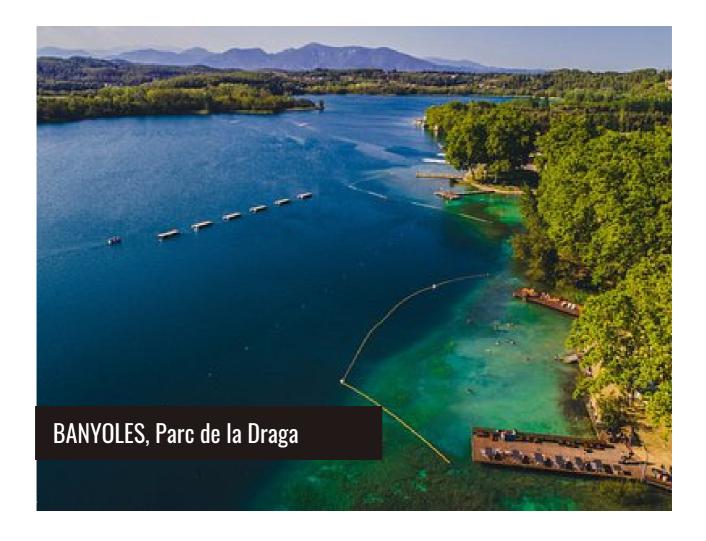

#### **LOCATION**

Banyoles, the capital of Pla de l'Estany, has a sporting focus and 17,000 inhabitants and is located 100 km from Barcelona and 49 km from La Jonquera. The area has a large number of services, among which the Center BTT/FCC Pla de l'Estany-Banyoles stands out, offering circuits for all levels and more than 250 marked kilometers.

Parc de la Draga ,s/n. Banyoles (Girona) http://bit.ly/2Cl5hbH