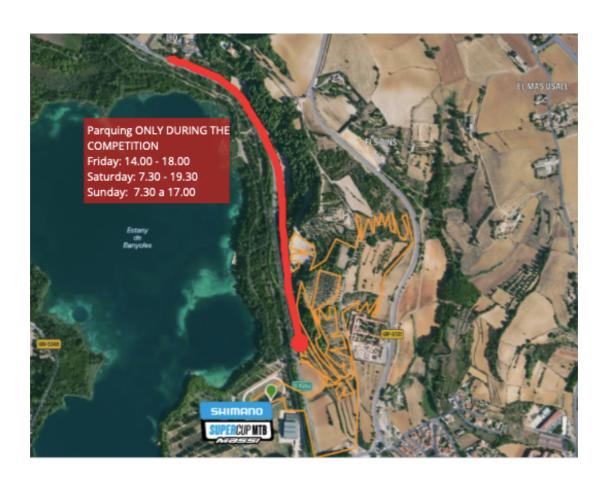

*

08.30 – 09.30h Training
10.00h UCI Class HC - XCO Men UCI Junior SerieS, Junior
Awards Ceremony
11.45h UCI Class HC - XCO Women Elite
Awards Ceremony (Top 5 Women Elite and Tope 3 women
Under 23)
14.00h UCI Class HC - XCO Men Elite
Awards Ceremony (Top 5 Men Elite)



#### MAP



- Race Office
- Press Office
- Food Track
- Bike washing
- Paddock
- Medical Services
- Mobilehome parking
- WC/ Showers

Medical Services during the competition: 1 SVA,1 SVB & PMA

#### **Nearest hospital:**

HOSPITAL JOSEP TRUETA Avd. FRANÇA, s/n 17007 GIRONA BANYOLES to GIRONA 10 minutes Telf. +34 972 940 200 Info.girona.ics@gencat.cat

The telephone number available in case of emercency is the one on the bib numbers: 638 602 77

#### **MOTORHOME PARQUING**



**Ronda Canaletas** 

#### **PUBLIC PARQUING**



#### **PADDOCK ACCES**



THE PADDOCK WILL BE OPEN ON WEDNESDAY FEBRUARY 22 AT 10 AM. TO ENTER THROUGH THE ACCESS PERTINENT TO YOUR PADDOCK, YOU MUST FIRST GO THROUGH THE RACE OFFICE LOCATED ON CARRETERA DE FIGUERES. 2.

BIBS CANNOT BE COLLECTED EVEN ON FRIDAY, FROM 10AM FOR XCC AND FROM 12PM FOR XCO.

#### **COURSE XCO**





#### **COURSE XCC**







Accede a las rutas oficiales de OCISPORT BIKE en Wikiloc

### UCI POINTS & POINTS OF SHIMANO SUPER CUP MASSI & CCI

|       |       | XCC   |                         |         |
|-------|-------|-------|-------------------------|---------|
| Place | Hors  | Class | XCO<br>JUNIOR<br>SERIES | Class 3 |
|       | Elite | U23*  | Junior                  | Elite   |
| 1     | 100   | 60    | 90                      | 10      |
| 2     | 80