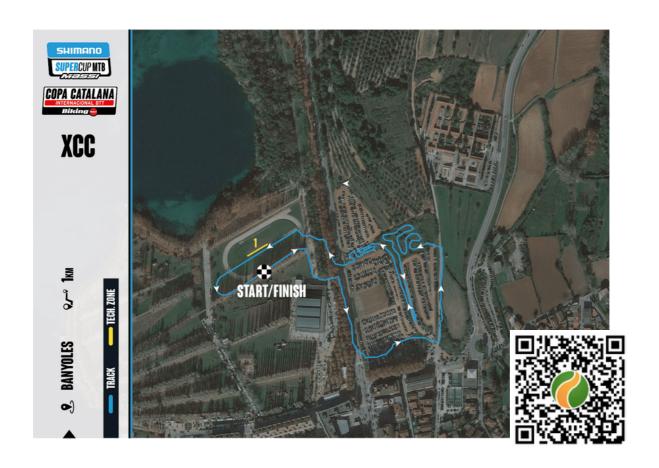

Medical Services
- Mobilehome parking
- WC/ Showers

Medical Services during the competition: 1 SVA,1 SVB & PMA

#### **Nearest hospital:**

HOSPITAL JOSEP TRUETA Avd. FRANÇA, s/n 17007 GIRONA BANYOLES to GIRONA 10 minutes Telf. +34 972 940 200 Info.girona.ics@gencat.cat

The telephone number available in case of emercency is the one on the bib numbers: 638 602 77

#### **MOTORHOME PARQUING**



**Ronda Canaletas** 

#### **PUBLIC PARQUING**



#### **PADDOCK ACCES**



THE PADDOCK WILL BE OPEN ON WEDNESDAY FEBRUARY 22 AT 10 AM. TO ENTER THROUGH THE ACCESS PERTINENT TO YOUR PADDOCK, YOU MUST FIRST GO THROUGH THE RACE OFFICE LOCATED ON CARRETERA DE FIGUERES. 2.

BIBS CANNOT BE COLLECTED EVEN ON FRIDAY, FROM 10AM FOR XCC AND FROM 12PM FOR XCO.

#### **COURSE XCO**





#### **COURSE XCC**







Accede a las rutas oficiales de OCISPORT BIKE en Wikiloc

### UCI POINTS & POINTS OF SHIMANO SUPER CUP MASSI & CCI

|       |       | XCC   |                         |         |
|-------|-------|-------|-------------------------|---------|
| Place | Hors  | Class | XCO<br>JUNIOR<br>SERIES | Class 3 |
|       | Elite | U23*  | Junior                  | Elite   |
| 1     | 100   | 60    | 90                      | 10      |
| 2     | 80    | 40    | 70                      | 6       |
| 3     | 60    | 30    | 60                      | 4       |
| 4     | 50    | 25    | 50                      | 2       |
| 5     | 40    | 20    | 40                      | 1       |
| 6     | 35    | 18    | 35                      | x       |
| 7     | 30    | 16    | 30                      |