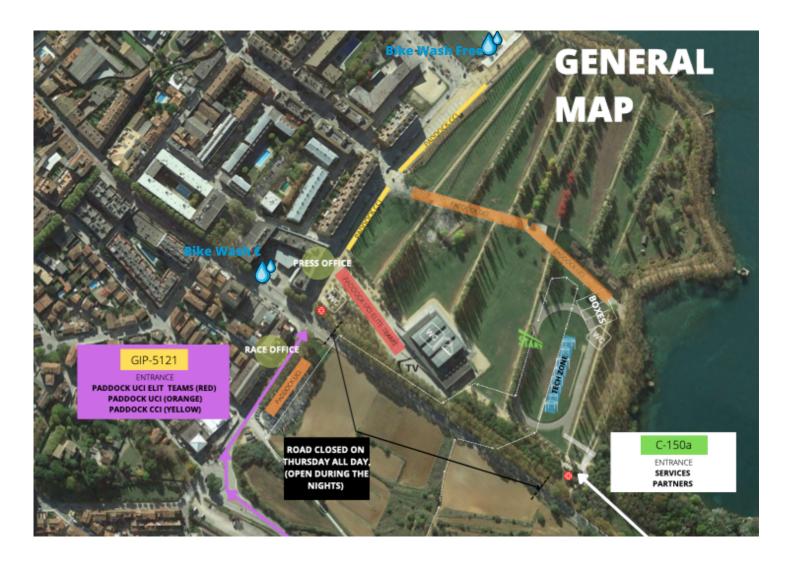

#### MAP

- Race Office
- Press Office
- Food Track
- Bike washing
- Paddock
- Medical Services
- Mobilehome parking
- WC/ Showers

Medical Services during the competition: 1 SVA,1 SVB & PMA

#### **PADDOCK ACCES**

THE PADDOCK WILL BE OPEN ON WEDNESDAY FEBRUARY 22 AT 10 AM. TO ENTER THROUGH THE ACCESS PERTINENT TO YOUR PADDOCK, YOU MUST FIRST GO THROUGH THE RACE OFFICE LOCATED ON CARRETERA DE FIGUERES. 2.