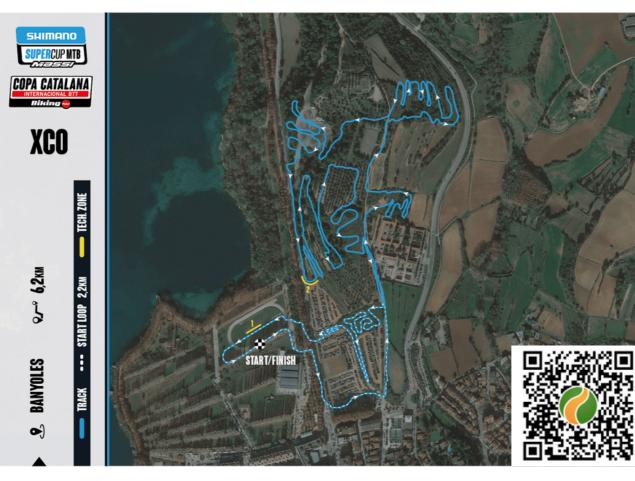

Bike washing
- Paddock
- Medical Services
- Mobilehome parking
- WC/ Showers

Medical Services during the competition: 1 SVA,1 SVB & PMA

#### **Nearest hospital:**

HOSPITAL JOSEP TRUETA Avd. FRANÇA, s/n 17007 GIRONA BANYOLES to GIRONA 10 minutes Telf. +34 972 940 200 Info.girona.ics@gencat.cat

The telephone number available in case of emercency is the one on the bib numbers: 638 602 77

#### **MOTORHOME PARQUING**



**Ronda Canaletas** 

#### **PUBLIC PARQUING**



#### **PADDOCK ACCES**



THE PADDOCK WILL BE OPEN ON WEDNESDAY FEBRUARY 22 AT 10 AM. TO ENTER THROUGH THE ACCESS PERTINENT TO YOUR PADDOCK, YOU MUST FIRST GO THROUGH THE RACE OFFICE LOCATED ON CARRETERA DE FIGUERES. 2.

BIBS CANNOT BE COLLECTED EVEN ON FRIDAY, FROM 10AM FOR XCC AND FROM 12PM FOR XCO.

#### **COURSE XCO**





#### **COURSE XCC**







Accede a las rutas oficiales de OCISPORT BIKE en Wikiloc

### UCI POINTS & POINTS OF SHIMANO SUPER CUP MASSI & CCI

|       |       | XCC   |                         |         |
|-------|-------|-------|-------------------------|---------|
| Place | Hors  | Class | XCO<br>JUNIOR<br>SERIES | Class 3 |
|       | Elite | U23*  | Junior                  | Elite   |
| 1     | 100   | 60    | 90                      | 10      |
| 2     | 80    | 40    | 70                      | 6       |
| 3     | 60    | 30    | 60                      | 4       |
| 4     | 50    | 25    | 50                      | 2       |
| 5     | 40    | 20    | 40                      | 1       |
| 6     | 35    | 18    | 35                      | x       |
| 7     | 30    | 16    | 30