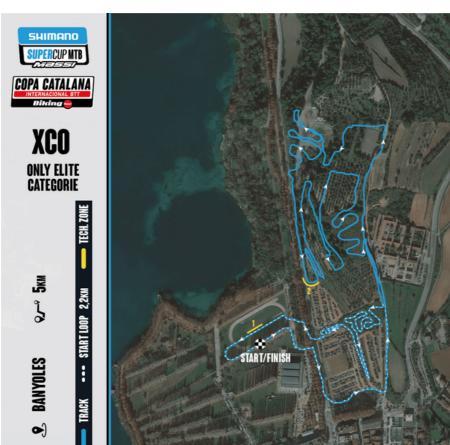

ike washing
- Paddock
- Medical Services
- Mobilehome parking
- WC/ Showers

Medical Services during the competition: 1 SVA,1 SVB & PMA

#### **Nearest hospital:**

HOSPITAL JOSEP TRUETA Avd. FRANÇA, s/n 17007 GIRONA BANYOLES to GIRONA 10 minutes Telf. +34 972 940 200 Info.girona.ics@gencat.cat

The telephone number available in case of emercency is the one on the bib numbers: 638 602 77

#### **MOTORHOME PARQUING**



**Ronda Canaletas** 

#### **PUBLIC PARQUING**



#### **PADDOCK ACCES**



THE PADDOCK WILL BE OPEN ON WEDNESDAY FEBRUARY 22 AT 10 AM. TO ENTER THROUGH THE ACCESS PERTINENT TO YOUR PADDOCK, YOU MUST FIRST GO THROUGH THE RACE OFFICE LOCATED ON CARRETERA DE FIGUERES. 2.

BIBS CANNOT BE COLLECTED EVEN ON FRIDAY, FROM 10AM FOR XCC AND FROM 12PM FOR XCO.

#### **COURSE XCO**





#### **COURSE XCC**







Accede a las rutas oficiales de OCISPORT BIKE en Wikiloc

### UCI POINTS & POINTS OF SHIMANO SUPER CUP MASSI & CCI

|       |       | XCC   |                         |         |
|-------|-------|-------|-------------------------|---------|
| Place | Hors  | Class | XCO<br>JUNIOR<br>SERIES | Class 3 |
|       | Elite | U23*  | Junior                  | Elite   |
| 1     | 100   | 60    | 90                      | 10      |
| 2     | 80    | 40    | 70                      | 6       |
| 3     | 60    | 30    | 60                      | 4       |
| 4     | 50    | 25    | 50                      | 2       |
| 5     | 40    | 20    | 40                      | 1       |
| 6     | 35    | 18    | 35                      | x       |
| 7     | 30    | 16    | 30