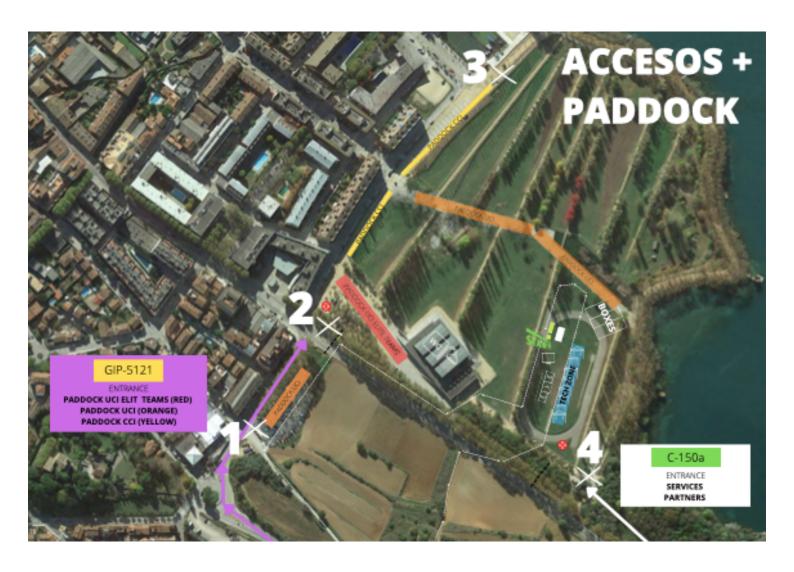

#### **PADDOCK ACCES**

THE PADDOCK WILL BE OPEN ON WEDNESDAY FEBRUARY 22 AT 10 AM. TO ENTER THROUGH THE ACCESS PERTINENT TO YOUR PADDOCK, YOU MUST FIRST GO THROUGH THE RACE OFFICE LOCATED ON CARRETERA DE FIGUERES. 2.

BIBS CANNOT BE COLLECTED EVEN ON FRIDAY, FROM 10AM FOR XCC AND FROM 12PM FOR XCO.