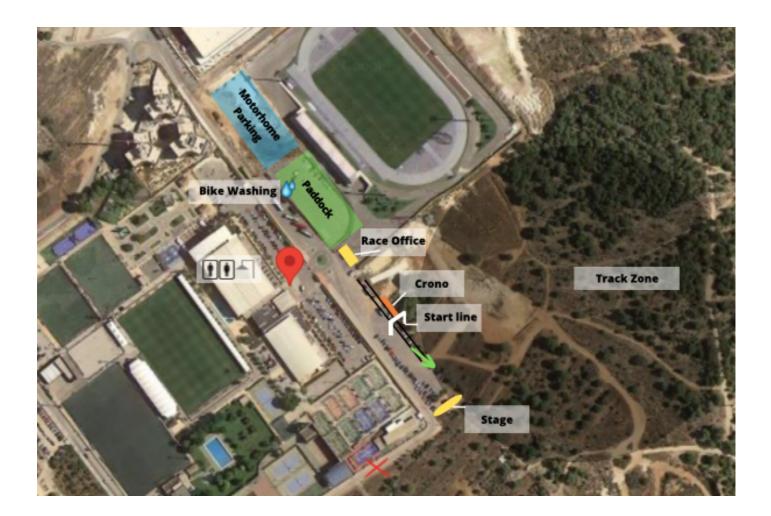

#### SUNDAY 12

08:00h Race Office opening
09:00h Start Cadete and Máster 40/50/60 Men
10:40h Start Junior and Máster 30 Men
12:30h Start Élite y S23 Men
14:15h Ceremony Awards

- Race Office
- KNOWEATS
- Bike Washing
- Paddock
- Medical Services
- Motorhome Parking
- WC/Showers

### How to arrive?

- Yellow route for entry into the race zone, both cars and motorhomes and campers.
- Red route for secondary parking and facilities of the Ciutat Esportiva Camilo Cano.
- Services: WC's, showers and bicycle cleaning area.