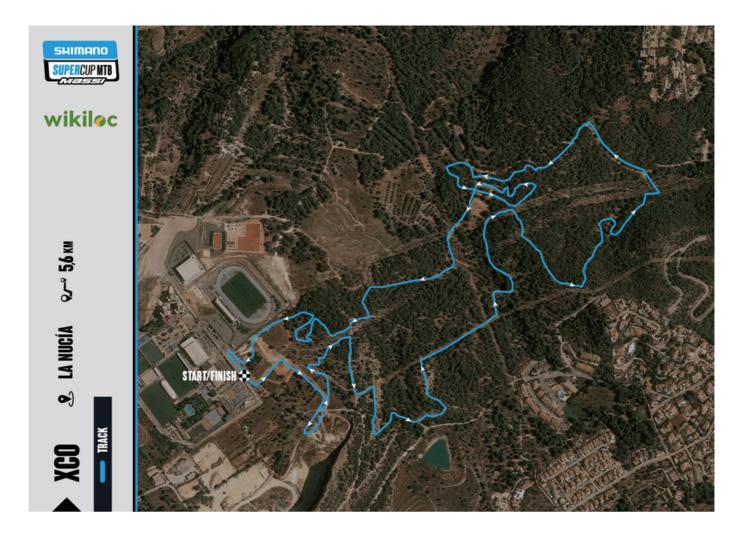

## wikil@c

Accede a las rutas oficiales de OCISPORT BIKE en Wikiloc

#### Get the track!