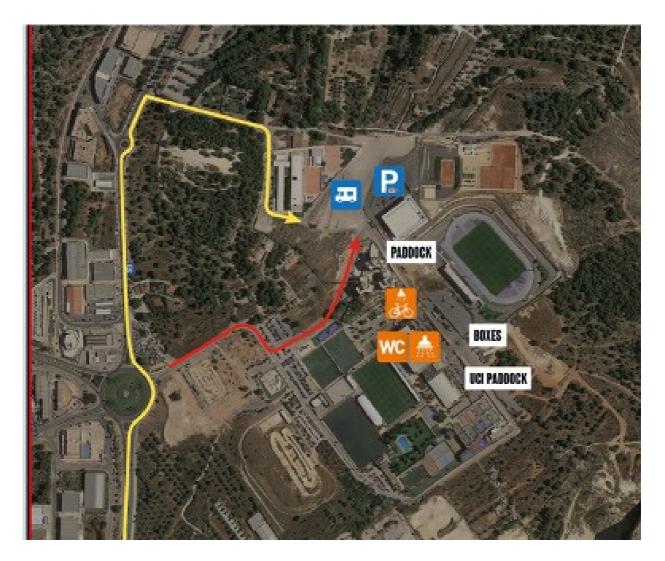

### How to arrive?

- Yellow route for entry into the race zone, both cars and motorhomes and campers.
- Red route for secondary parking and facilities of the Ciutat Esportiva Camilo Cano.
- Services: WC's, showers and bicycle cleaning area.