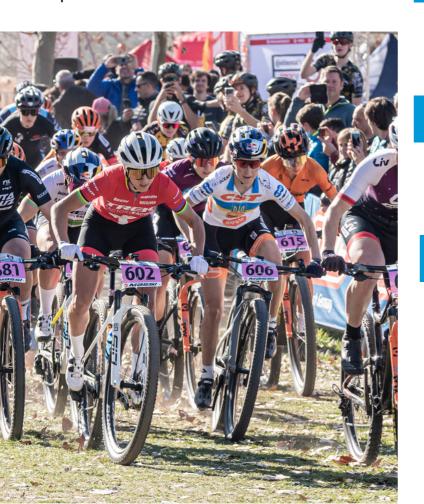

### **LOCATION**

The hometown of the current world runner-up and Olympic bronze medalist, David Valero, will host the Shimano Super Cup Massi. The XCO test will be at the UCI C1 level, being the most important BTT test in the province, attracting the best national and international cyclists, scoring for the Paris 2024 Olympic Games.

Circuito BTT David Valero, Baza (Granada) https://goo.gl/maps/kJXxe6UNfNS6aNTR6