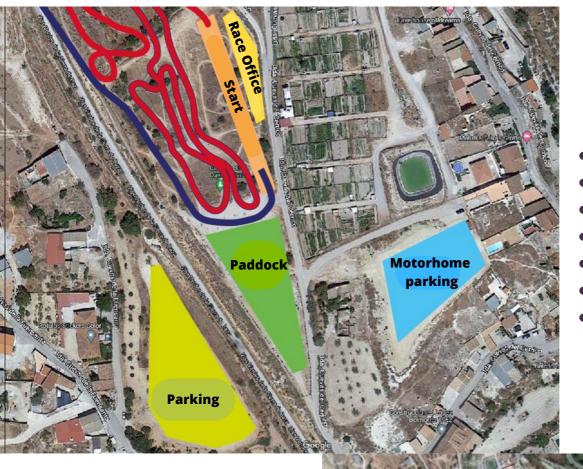

## **VILLAGE**

- Race Office
- Bike Washing
- Paddock
- Medical Services
- Motorhome Parking
- Parking
- WC/Showers