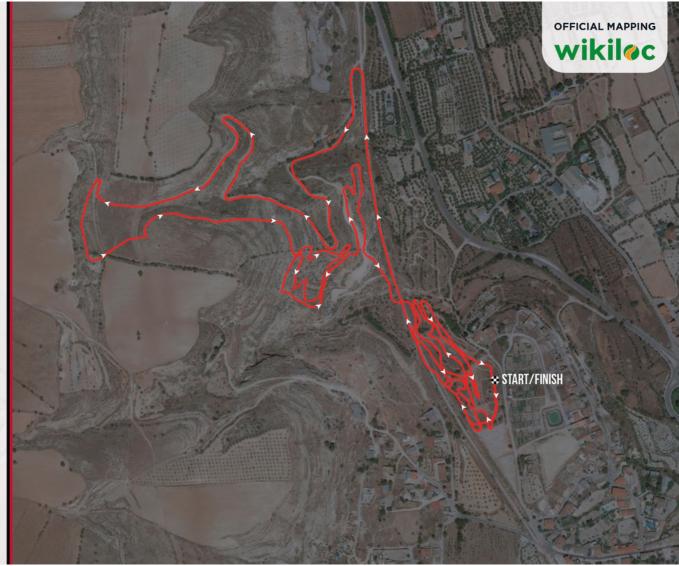

nt BTT test in the province, attracting the best national and international cyclists, scoring for the Paris 2024 Olympic Games.





Circuito BTT David Valero, Baza (Granada) https://goo.gl/maps/kJXxe6UNfNS6aNTR6

# **SHEDULE**

### **SUNDAY 23**

**08:00h** Race Office opening to bib numbers pick up (until 30 minutes before each race)

**09:00h** 1st Start Cadete, Junior (F), Master 30/40 (F) and Master 40/50/60 (M)

**10:40h** 2nd Start Elit (F), U23 (F), Junior (M) and Master 30 (M)

10:45h Ceremony awards of the 1st race

**12:30h** 3th Start Elit (M) and U23 (M)

14:00h Ceremony awards

Sigue la carrera en directo en





## **VILLAGE**



- Race Office
- Bike Washing
- Paddock
- Medical Services
- Motorhome Parking
- Parking
- WC/Showers



## **TRACK**



& BAZA Q- 4,7km ~ 146m+







## Descarga el track!



# UCI POINTS & SHIMANO SUPER CUP MASSI CIRCUIT POINTS

| PLACE | CLA            | XCO<br>JUNIOR |        |
|-------|----------------|---------------|--------|
|       | ELITE &<br>U23 | U23**         | JUNIOR |
| 1     | 60             | 15            | 20     |
| 2     | 40             | 10            | 18     |
| 3     | 30             | 5             | 16     |
| 4     | 25             | 3             | 14     |
| 5     | 20             | 1             | 12     |
| 6     | 18             | Х             | 10     |
| 7     | 16             |               | 8      |
| 8     | 14             |               | 6      |
| 9     | 12             |               | 4      |
| 10    | 10             |               | 2      |
| 11    | 8              |