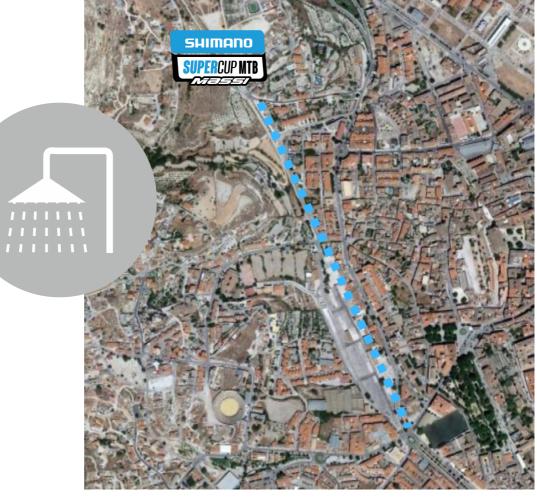

### **Nearest Hospital:**

**HOSPITAL PUBLICO COMARCAL DE BAZA** 

Direction: Carr. de Murcia, S/N, 18800 Baza, Granada

**Openning 24 h** 

Telephone: 958 03 13 00

**Emergency number of the organization:** 

+34 638 602 777