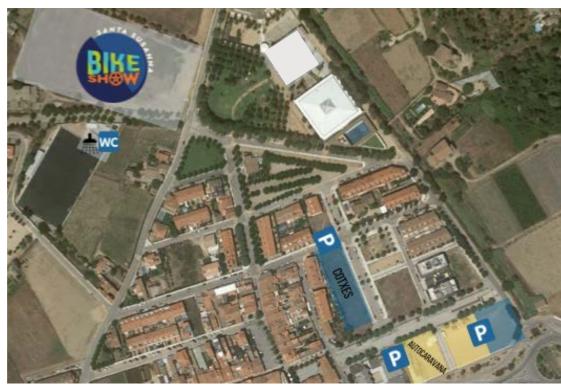

Tour Santa Susanna

10:00h Start E-Bike Tour Santa Susanna

11.00h Kids open Btt

11:30h Ceremony awards Super Cup Youth

16:00h Start CRI Copa Catalana Biking Point

Ceremony awards of CRI when the competition ends.

### SUNDAY 21 OF MAY SHIMANO SUPER CUP MASSI

**09:00h** Start Shimano Super Cup Massi Cadet ( W and M), Júnior (W), Master 30/40 (W) and Master 40/50/60 (M)

**10:40h** Start Shimano Super Cup Massi Elit (W), U23 (W), Júnior (M) and Master 30 (M)

10:50H Ceremony Awards of the 1st Start

12:30h Start Shimano Super Cup Massi Elit (M) and U23 (M)

14:00h Ceremony Awards at the end of the race

Powerbar - Evolving Mindsets
In Santa Susanna you will find Powerbar IsoActive at the
finish line and you will be able to taste our snack bars.
More information:





## **VILLAGE**





## **HOW TO ARRIVE**

WE encourage you to come and see the Bike Show Santa Susanna festival by public transport. Here we present a recommended route to do on foot from the Renfe Cercanías train station in Santa Susanna.

#### Let's do health!



## **TRACK XCO**



## **TRACK CRI**



# UCI POINTS & POINTS OF THE CIRCUIT Shiamno Super Cup Massi XCO

| PLACE | CLA            | XCO<br>JUNIOR |        |  |
|-------|----------------|---------------|--------|--|
|       | ELITE &<br>U23 | U23**         | JUNIOR |  |
| 1     | 60             | 15            | 20     |  |
| 2     | 40             | 10            | 18     |  |
| 3     | 30             | 5             | 16     |  |
| 4     | 25             | 3             | 14     |  |
| 5     | 20             | 1             | 12     |  |
| 6