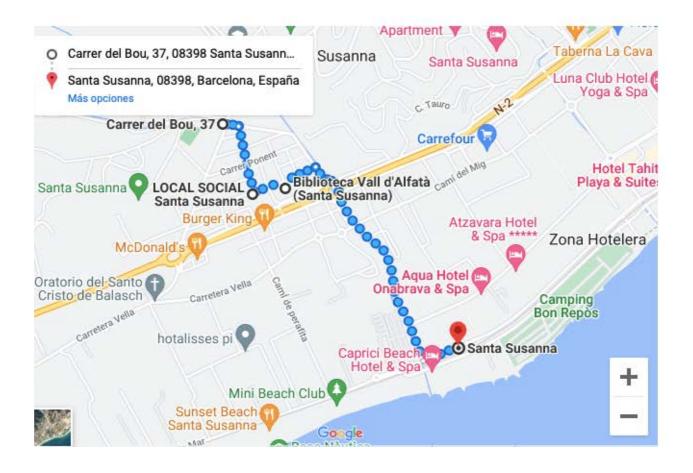

## **HOW TO ARRIVE**

WE encourage you to come and see the Bike Show Santa Susanna festival by public transport. Here we present a recommended route to do on foot from the Renfe Cercanías train station in Santa Susanna.