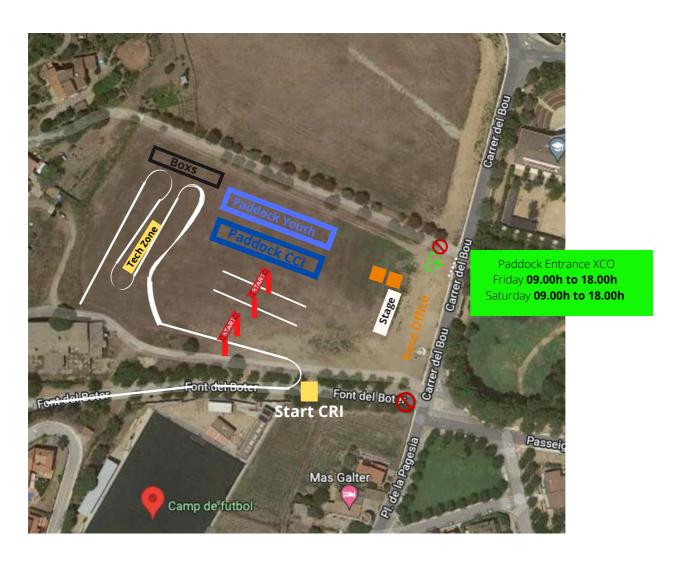

de Tour Santa Susanna

10:00h Start E-Bike Tour Santa Susanna

11.00h Kids open Btt

11:30h Ceremony awards Super Cup Youth

16:00h Start CRI Copa Catalana Biking Point

Ceremony awards of CRI when the competition ends.

### SUNDAY 21 OF MAY SHIMANO SUPER CUP MASSI

**09:00h** Start Shimano Super Cup Massi Cadet ( W and M), Júnior (W), Master 30/40 (W) and Master 40/50/60 (M)

**10:40h** Start Shimano Super Cup Massi Elit (W), U23 (W), Júnior (M) and Master 30 (M)

10:50H Ceremony Awards of the 1st Start

12:30h Start Shimano Super Cup Massi Elit (M) and U23 (M)

14:00h Ceremony Awards at the end of the race

Powerbar - Evolving Mindsets
In Santa Susanna you will find Powerbar IsoActive at the
finish line and you will be able to taste our snack bars.
More information:





## **VILLAGE**





## **HOW TO ARRIVE**

WE encourage you to come and see the Bike Show Santa Susanna festival by public transport. Here we present a recommended route to do on foot from the Renfe Cercanías train station in Santa Susanna.

#### Let's do health!



## **TRACK XCO**



## **TRACK CRI**



# UCI POINTS & POINTS OF THE CIRCUIT Shiamno Super Cup Massi XCO

| PLACE | CLA            | XCO<br>JUNIOR |        |  |
|-------|----------------|---------------|--------|--|
|       | ELITE &<br>U23 | U23**         | JUNIOR |  |
| 1     | 60             | 15            | 20     |  |
| 2     | 40             | 10            | 18     |  |
| 3     | 30             | 5             | 16     |  |
| 4     | 25             | 3             | 14     |  |
| 5     | 20             | 1             | 12     |  |
| 6