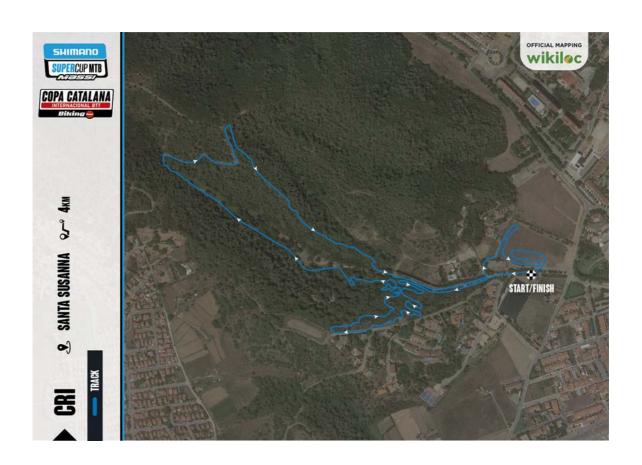

ano Super Cup Massi Cadet ( W and M), Júnior (W), Master 30/40 (W) and Master 40/50/60 (M)

**10:40h** Start Shimano Super Cup Massi Elit (W), U23 (W), Júnior (M) and Master 30 (M)

10:50H Ceremony Awards of the 1st Start

12:30h Start Shimano Super Cup Massi Elit (M) and U23 (M)

14:00h Ceremony Awards at the end of the race

Powerbar - Evolving Mindsets
In Santa Susanna you will find Powerbar IsoActive at the
finish line and you will be able to taste our snack bars.
More information:





## **VILLAGE**





## **HOW TO ARRIVE**

WE encourage you to come and see the Bike Show Santa Susanna festival by public transport. Here we present a recommended route to do on foot from the Renfe Cercanías train station in Santa Susanna.

#### Let's do health!



## **TRACK XCO**



## **TRACK CRI**



# UCI POINTS & POINTS OF THE CIRCUIT Shiamno Super Cup Massi XCO

| PLACE | CLA            | XCO<br>JUNIOR |        |  |
|-------|----------------|---------------|--------|--|
|       | ELITE &<br>U23 | U23**         | JUNIOR |  |
| 1     | 60             | 15            | 20     |  |
| 2     | 40             | 10            | 18     |  |
| 3     | 30             | 5             | 16     |  |
| 4     | 25             | 3             | 14     |  |
| 5     | 20             | 1             | 12     |  |
| 6     | 18             | Х             | 10     |  |
| 7     | 16             |               | 8      |  |
| 8     | 14             |               | 6      |  |
| 9     | 12             |               | 4      |  |
| 10    | 10             |               | 2      |  |
| 11    | 8