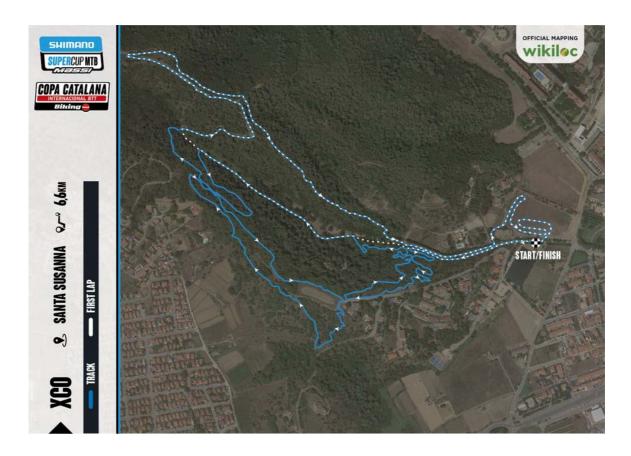

*09:00h** Start Shimano Super Cup Massi Cadet ( W and M), Júnior (W), Master 30/40 (W) and Master 40/50/60 (M)

**10:40h** Start Shimano Super Cup Massi Elit (W), U23 (W), Júnior (M) and Master 30 (M)

10:50H Ceremony Awards of the 1st Start

12:30h Start Shimano Super Cup Massi Elit (M) and U23 (M)

14:00h Ceremony Awards at the end of the race

Powerbar - Evolving Mindsets
In Santa Susanna you will find Powerbar IsoActive at the
finish line and you will be able to taste our snack bars.
More information:





## **VILLAGE**





## **HOW TO ARRIVE**

WE encourage you to come and see the Bike Show Santa Susanna festival by public transport. Here we present a recommended route to do on foot from the Renfe Cercanías train station in Santa Susanna.

#### Let's do health!



## **TRACK XCO**



## **TRACK CRI**



# UCI POINTS & POINTS OF THE CIRCUIT Shiamno Super Cup Massi XCO

| PLACE | CLA            | XCO<br>JUNIOR |        |  |
|-------|----------------|---------------|--------|--|
|       | ELITE &<br>U23 | U23**         | JUNIOR |  |
| 1     | 60             | 15            | 20     |  |
| 2     | 40             | 10            | 18     |  |
| 3     | 30             | 5             | 16     |  |
| 4     | 25             | 3             | 14     |  |
| 5     | 20             | 1             | 12     |  |
| 6     | 18             | Х             | 10     |  |
| 7     | 16             |               | 8      |  |
| 8     | 14             |               | 6      |  |
| 9     | 12             |               | 4      |  |
| 10    | 10             |               | 2      |