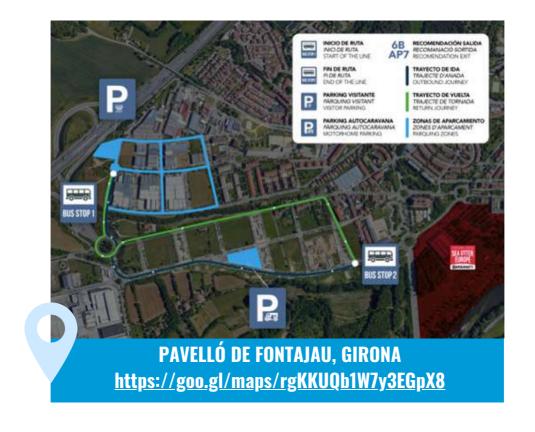

A OTTER EUROPE



# CALENDAR 2023

At it's 6th edition, the Shimano Super Cup Massi does a big step to live the Mountain bike in a spectacular way. Big MTB stars and legends participated here and 2023 will be another big year for all MTB lovers.



### 12 of February

LA NUCÍA | ALACANT - C1

#### **24-25-26 of February**

BANYOLES | GIRONA - HC

#### 23 of April

BAZA | GRANADA - C1

#### 20-21 of May

SANTA SUSANNA | BARCELONA - C1

#### 04 of June

CALA RATJADA | MALLORCA - C1

#### 24 of September

SEA OTTER EUROPE | GIRONA- C2

#### **SEDE**



And to finish 2023, the 6th and last edition of the year will be a fantastic scene in Girona - Sea Otter Europe, which will offer a new UCI C2 and the 23 and 24 of September, the winners of this year's Shimano Super Cup Massi will be decided.





# **TRACK**







Accede a las rutas oficiales de la SEA OTTER EUROPE en Wikiloc

# **POINTS OF THE XCO CIRCUIT**

| PLACE | CLASS 2       |  |  |  |
|-------|---------------|--|--|--|
|       | ELITE/<br>U23 |  |  |  |
| 1     | 30            |  |  |  |
| 2     | 25            |  |  |  |
| 3     | 15            |  |  |  |
| 4     | 12            |  |  |  |
| 5     | 10            |  |  |  |
| 6     | 8             |  |  |  |
| 7     | 6             |  |  |  |
| 8     | 4             |  |  |  |
| 9     | 2             |  |  |  |
| 10    | 1             |  |  |  |
| 11    | Х             |  |  |  |

#### **REMEMBER**

We remind all participants who already have participated in a Super Cup Massi race (expcept Elit & Sub 23 in Banyoles), that they have to use the same bib number all year