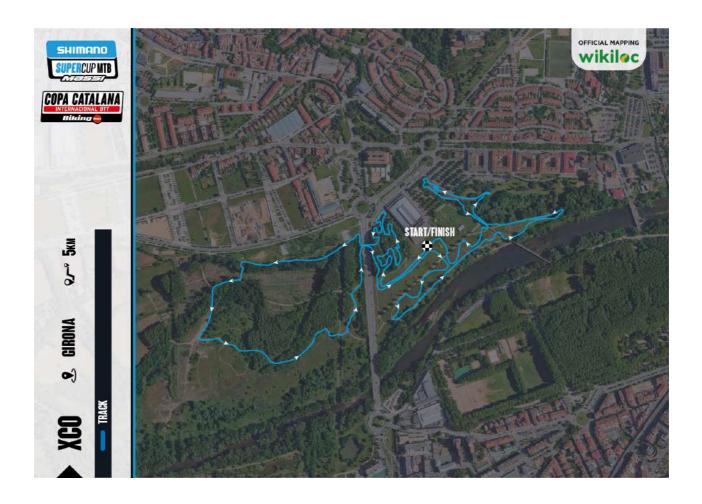

# CALENDAR 2023

At it's 6th edition, the Shimano Super Cup Massi does a big step to live the Mountain bike in a spectacular way. Big MTB stars and legends participated here and 2023 will be another big year for all MTB lovers.



### 12 of February

LA NUCÍA | ALACANT - C1

#### **24-25-26 of February**

BANYOLES | GIRONA - HC

#### 23 of April

BAZA | GRANADA - C1

#### 20-21 of May

SANTA SUSANNA | BARCELONA - C1

#### 04 of June

CALA RATJADA | MALLORCA - C1

#### 24 of September

SEA OTTER EUROPE | GIRONA- C2

#### **SEDE**



And to finish 2023, the 6th and last edition of the year will be a fantastic scene in Girona - Sea Otter Europe, which will offer a new UCI C2 and the 23 and 24 of September, the winners of this year's Shimano Super Cup Massi will be decided.





# **TRACK**







Accede a las rutas oficiales de la SEA OTTER EUROPE en Wikiloc

# **POINTS OF THE XCO CIRCUIT**

| PLACE | CLASS 2       |  |  |  |
|-------|---------------|--|--|--|
|       | ELITE/<br>U23 |  |  |  |
| 1     | 30            |  |  |  |
| 2     | 25            |  |  |  |
| 3     | 15            |  |  |  |
| 4     | 12            |  |  |  |
| 5     | 10            |  |  |  |
| 6     | 8             |  |  |  |
| 7     | 6             |  |  |  |
| 8     | 4             |  |  |  |
| 9     | 2             |  |  |  |
| 10    | 1             |  |  |  |
| 11    | Х             |  |  |  |

#### **REMEMBER**

We remind all participants who already have participated in a Super Cup Massi race (expcept Elit & Sub 23 in Banyoles), that they have to use the same bib number all year long! The bib nu