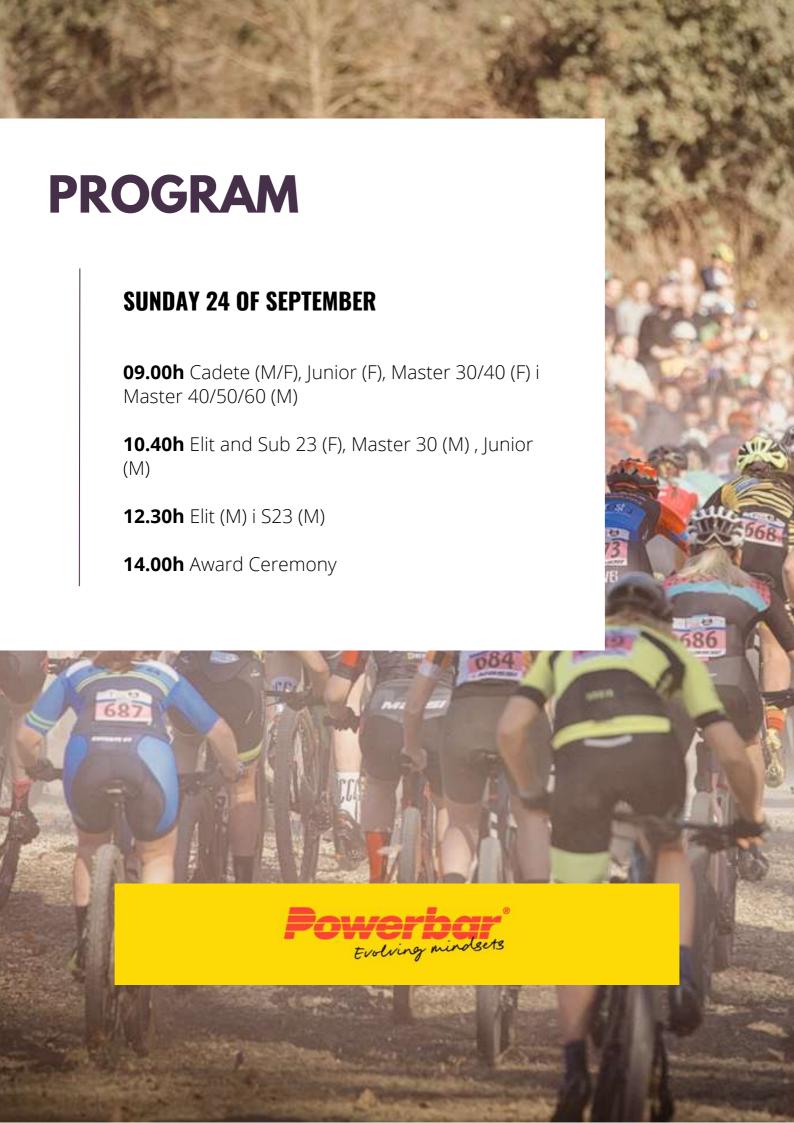

OTTER EUROPE



# CALENDAR 2023

At it's 6th edition, the Shimano Super Cup Massi does a big step to live the Mountain bike in a spectacular way. Big MTB stars and legends participated here and 2023 will be another big year for all MTB lovers.



### 12 of February

LA NUCÍA | ALACANT - C1

#### **24-25-26 of February**

BANYOLES | GIRONA - HC

#### 23 of April

BAZA | GRANADA - C1

#### 20-21 of May

SANTA SUSANNA | BARCELONA - C1

#### 04 of June

CALA RATJADA | MALLORCA - C1

#### 24 of September

SEA OTTER EUROPE | GIRONA- C2

#### **SEDE**



And to finish 2023, the 6th and last edition of the year will be a fantastic scene in Girona - Sea Otter Europe, which will offer a new UCI C2 and the 23 and 24 of September, the winners of this year's Shimano Super Cup Massi will be decided.





# **TRACK**







Accede a las rutas oficiales de la SEA OTTER EUROPE en Wikiloc

# **POINTS OF THE XCO CIRCUIT**

| PLACE | CLASS 2       |  |  |  |
|-------|---------------|--|--|--|
|       | ELITE/<br>U23 |  |  |  |
| 1     | 30            |  |  |  |
| 2     | 25            |  |  |  |
| 3     | 15            |  |  |  |
| 4     | 12            |  |  |  |
| 5     | 10            |  |  |  |
| 6     | 8             |  |  |  |
| 7     | 6             |  |  |  |
| 8     | 4             |  |  |  |
| 9     | 2             |  |  |  |
| 10    | 1             |  |  |  |
| 11    | Х             |  |  |  |

#### **REMEMBER**

We remind all participants who already have participated in a Super Cup Massi race (expcept Elit & Sub 23 in Banyoles), that they have to use the same bib number all year l