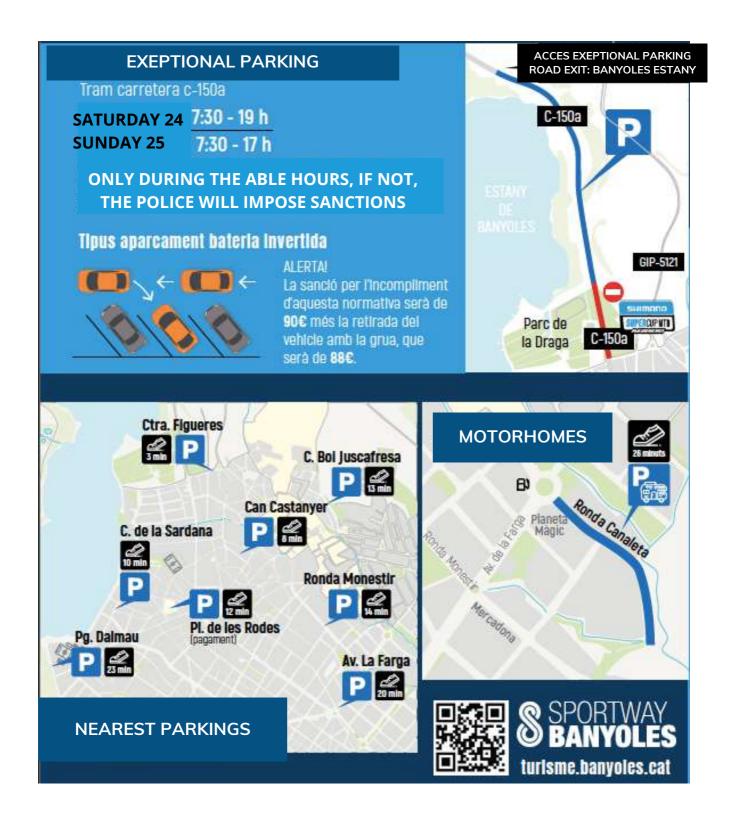

# **LOCATION**

Parc de la Draga, Banyoles (GIRONA)

- WC AN SHOWERS : <u>Pavelló de la Draga</u>
- PARKING MOTROHOMES: <u>Avinguda Canaleta</u>

## **PARKING**

OFFICIAL SPONSOR