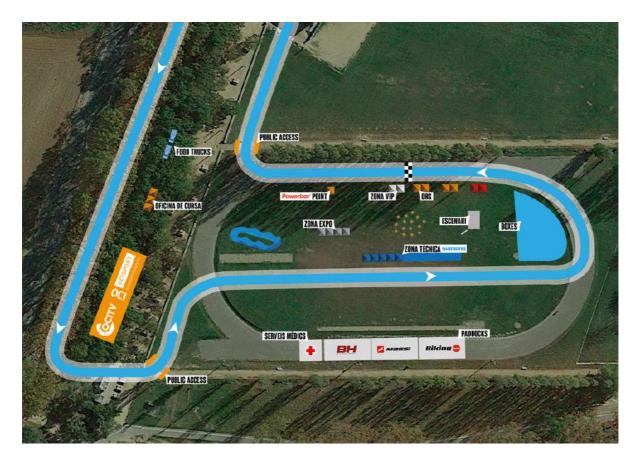

# **TRACK**

**TECHNICAL ZONE** 

# **PADDOCKS**

# **RACE MAP**

#### **COURSE MARKING**

Besides from this signs, the course will be also marked with white SHIMANO & MASSI **tape**.