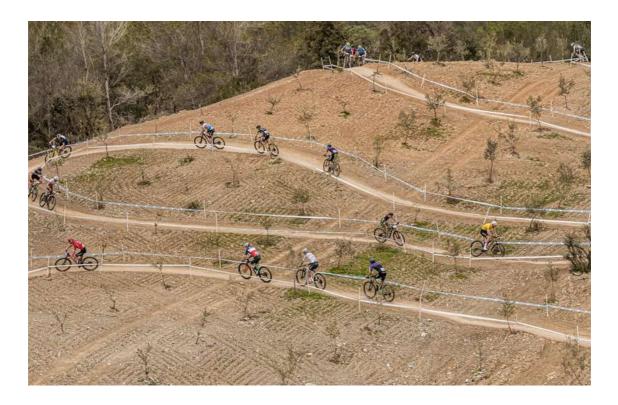

(C) 28 APR SABINÁNIGO //HUESCA







**SEA OTTER EUROPE** 

























# **2024 CALENDAR**

- 10 24-25 FEB BANYOLES //GIRONA
- (2) 16 MAR GAVÀ //BARCELDNA

- 24 MAR CORRÓ D'AMUNT/BARCELONA
- CROCTO 6-7 APR STA. SUSANNA //BARCELONA
- **26 MAY BARCELONA**
- (2) 15 JUN NATURLAND //ANDORRA
- © 7 JUL VALL DE BOÍ //LLEIDA

















GARMIN.









(O) SUPERCUP.CCI



# SHIMANO

# **PRESENTATION**



Shimano Super Cup Massi is the world's top rated Mountain Bike competition. Since its inception in 2002, its prestige has been growing dramatically. After a long career, it is the second circuit that delivers the most ICU points worldwide.

Circuit of 7 XCO races of UCI category and scoring for the World Ranking.



























# **EVENT INFORMATION**





The queen event will arrive, Banyoles. On February 24 and 25, the Mountain Bike cathedral will dress up again to celebrate the XCO Hors Categorie races. The best international cyclists will be present, in order to start the season in the best possible way, forming a small "World Cup". And as happened in past editions, we will have the opportunity to see the future Mountain Bike world champions by holding a test of the UCI Junior Series.



























# **REGISTRATIONS**



Registrations can be made through the registration form available on the event website until the Wednesday before the test at 11:59 p.m.

Payment must be made via the website. If payment is not received, confirmation shall not be provided. Telephone: (+34) 938 088 091. Email: hola@ocisport.net, www.ocispor