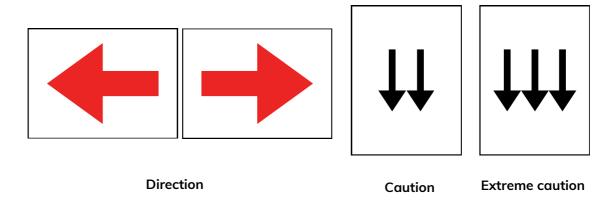

#### **COURSE MARKING**

Besides from this signs, the course will be also marked with white SHIMANO & MASSI **tape**.