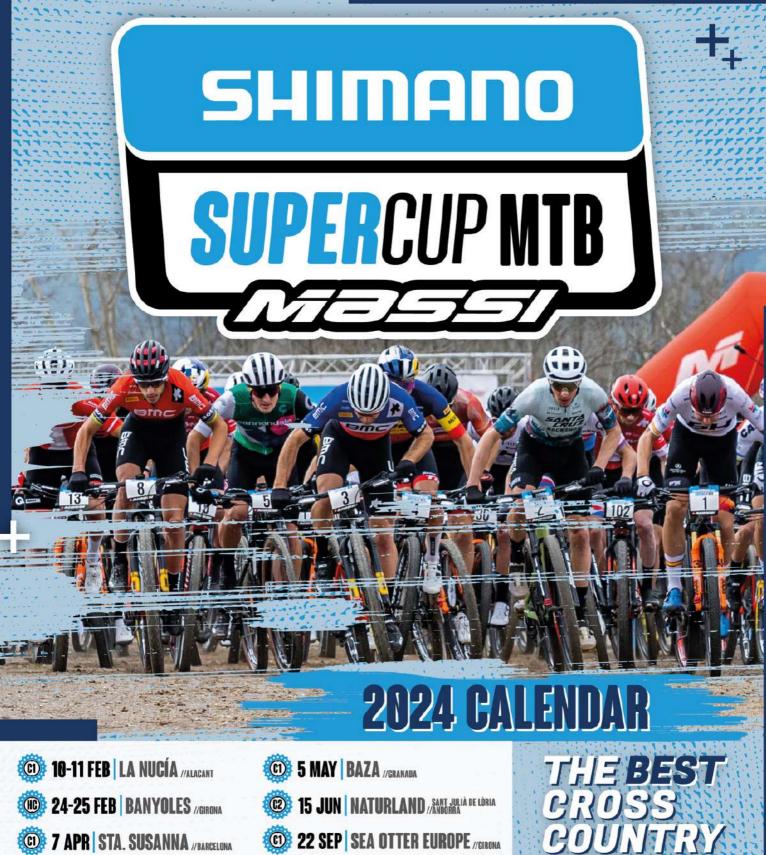

# **2024 CALENDAR**

- 10 24-25 FEB BANYOLES //GIRONA
- (2) 16 MAR GAVÀ //BARCELDNA

- 24 MAR CORRÓ D'AMUNT/BARCELONA
- CROCTO 6-7 APR STA. SUSANNA //BARCELONA
- **26 MAY BARCELONA**
- (2) 15 JUN NATURLAND //ANDORRA
- © 7 JUL VALL DE BOÍ //LLEIDA

# **PRESENTATION**

Shimano Super Cup Massi is the world's top rated Mountain Bike competition. Since its inception in 2002, its prestige has been growing dramatically. After a long career, it is the second circuit that delivers the most ICU points worldwide.

Circuit of 7 XCO races of UCI category and scoring for the World Ranking.

# **EVENT INFORMATION**

The queen event will arrive, Banyoles. On February 24 and 25, the Mountain Bike cathedral will dress up again to celebrate the XCO Hors Categorie races. The best international cyclists will be present, in order to start the season in the best possible way, forming a small "World Cup". And as happened in past editions, we will have the opportunity to see the future Mountain Bike world champions by holding a test of the UCI Junior Series.