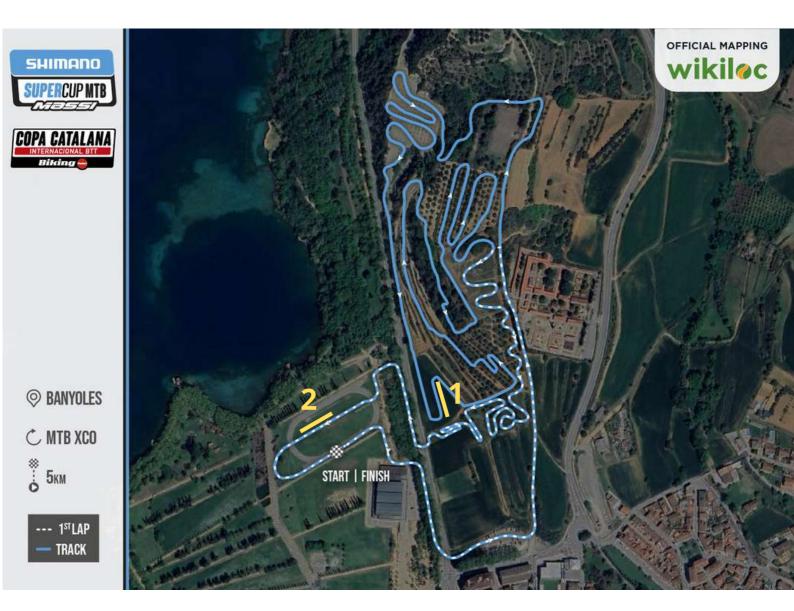

# **TRACK**

**TECHNICAL ZONE** 

# **PADDOCKS**

# **RACE MAP**

#### **COURSE MARKING**

Besides from this signs, the course will be also marked with white SHIMANO & MASSI **tape**.