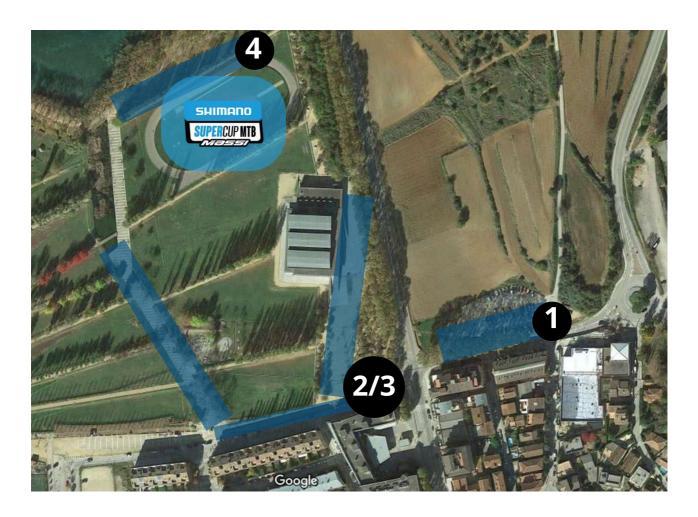

# **TRACK**

**TECHNICAL ZONE** 

# **PADDOCKS**

# **RACE MAP**

#### **COURSE MARKING**

Besides from this signs, the course will be also marked with white SHIMANO & MASSI **tape**.

# **LOCATION**

Parc de la Draga, Banyoles (GIRONA)

- WC AN SHOWERS : <u>Pavelló de la Draga</u>
- PARKING MOTROHOMES: <u>Avinguda Canaleta</u>

## **PARKING**

OFFICIAL SPONSOR