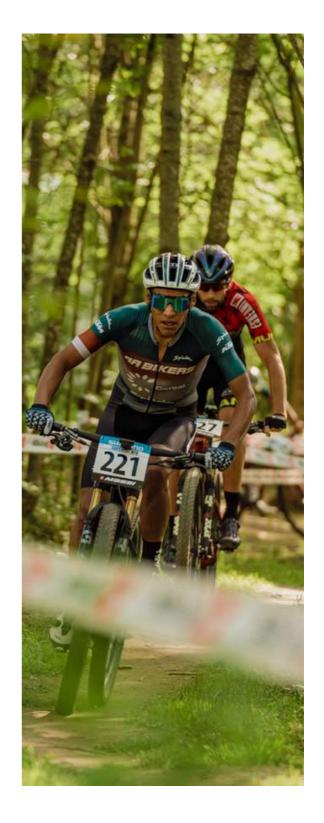

# **PRESENTATION**

Shimano Super Cup Massi is the world's top rated Mountain Bike competition. Since its inception in 2002, its prestige has been growing dramatically. After a long career, it is the second circuit that delivers the most ICU points worldwide.

# **EVENT INFORMATION**

The queen event will arrive, Banyoles. On February 24 and 25, the Mountain Bike cathedral will dress up again to celebrate the XCO Hors Categorie races. The best international cyclists will be present, in order to start the season in the best possible way, forming a small "World Cup". And as happened in past editions, we will have the opportunity to see the future Mountain Bike world champions by holding a test of the UCI Junior Series.