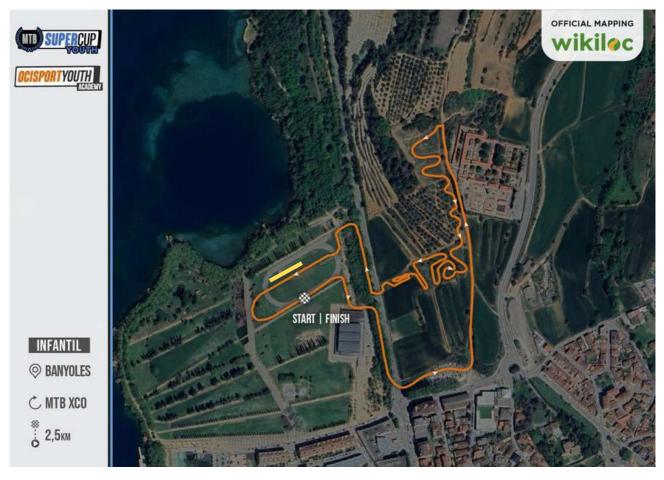

# **RACE MAP**

#### **ORGANIZER**

E-mail contact: hola@ocisport.net

As a novelty this year in Banyoles we will also have the competition in the children's category of the Super Cup Youth, the future participants of the Shimano Super Cup Massi.

In this case, his route will be the Start Lap of the entire circuit and the number of laps will be defined by the referees once the inspection is done.

The schedule for this departure will be on Saturday at 09:00

09.00 GIRLS CHILDREN - 4 laps 09.45 CHILDREN'S BOYS - 5 laps

You can find the link to the regulations by clicking <u>here.</u>