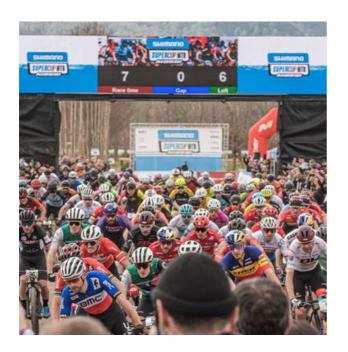

# **EVENT INFORMATION**

The queen event will arrive, Banyoles. On February 24 and 25, the Mountain Bike cathedral will dress up again to celebrate the XCO Hors Categorie races. The best international cyclists will be present, in order to start the season in the best possible way, forming a small "World Cup". And as happened in past editions, we will have the opportunity to see the future Mountain Bike world champions by holding a test of the UCI Junior Series.