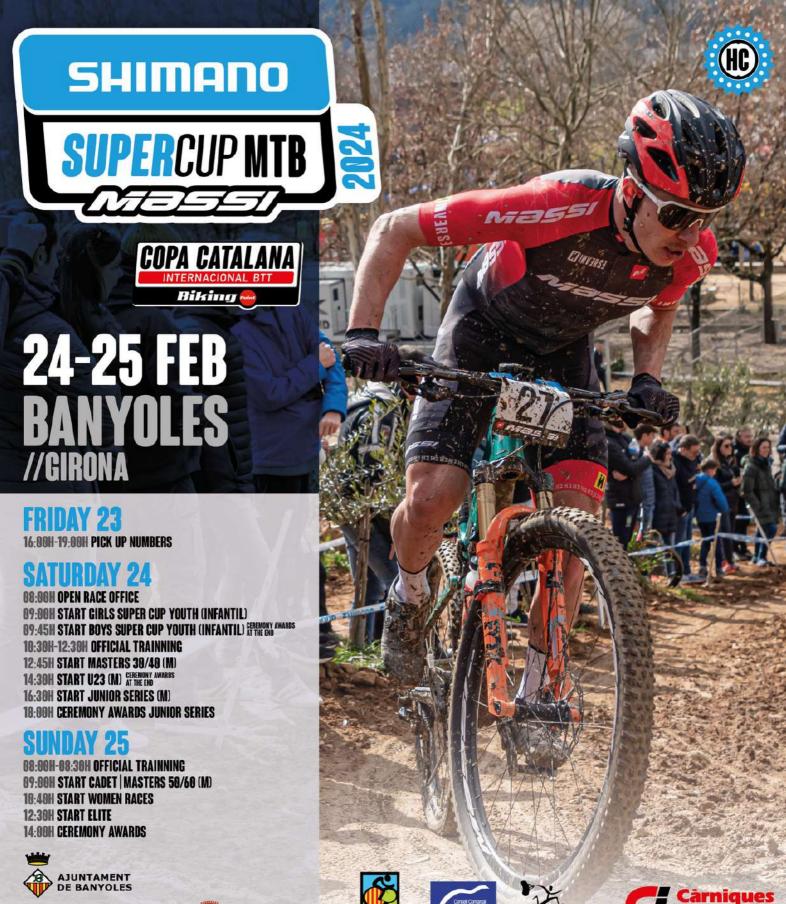

# **PROGRAM**

#### FRIDAY 23

16.00 - 19.00h Bib numerbs pick up

#### **SATURDAY 24**

08.00h Race Office Opening 9:00h Start Super Cup Youth Infantil Girls 9.45h Start Super Cup Youth Infantil Boys 10:30h-12:30h Official training 12:45h Start Masters 30/40 (M) 14:30h Start Sub23 (M) Awards giving at the end 16:30h Start junior (M) 18:00h Junior awards giving

#### **SUNDAY 25**

8:00h-8:30h Official training 9:00h Start Cadet and Masters 50/60 (M) 10:40h Start Women 12:30h Start Elite (M) 14:00h - Awards giving

\*Hours may be subject to change.

# **LOCATION**

Parc de la Draga, Banyoles (GIRONA)

- WC AN SHOWERS : <u>Pavelló de la Draga</u>
- PARKING MOTROHOMES: <u>Avinguda Canaleta</u>