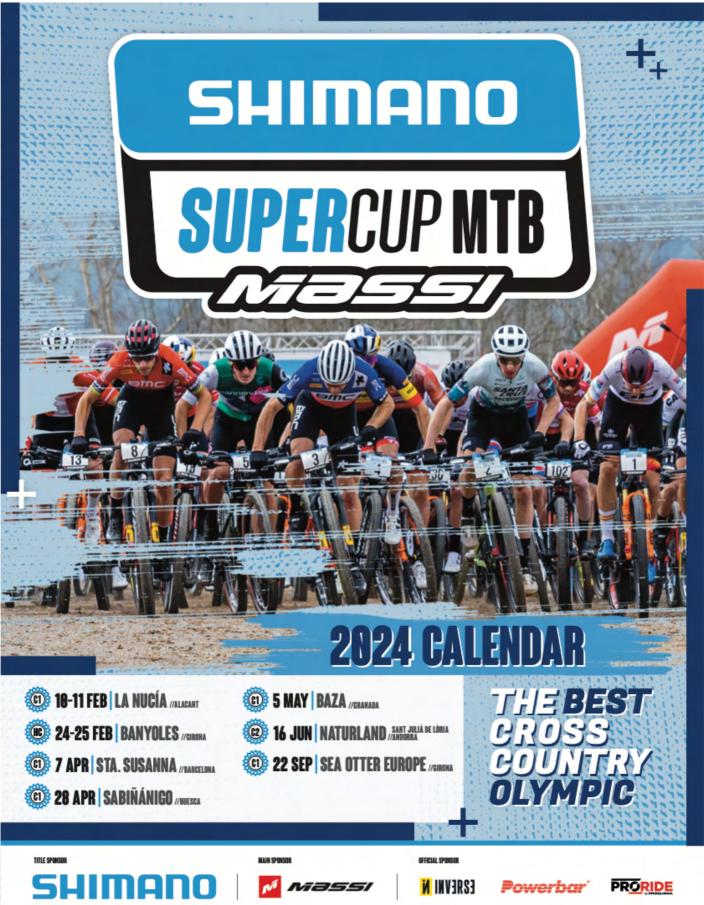

# 10-11 FEB LA NUCIA //ALACANT

#### **SATURDAY 10**

10:00am Bib collection 10:00am Children's races 16:00pm Women's Start (All categories)

17:30pm Presentation of awards for female categories

#### **SUNDAY 11**

08:00h Bib collection 09:00h Start Cadet and Master

40/50/60

10:40h Start Junior and Mäster 30

12:30h Start Elit and S23

14:15h Awards ceremony

EUCI CICLISMO

# **PRESENTATION**

Shimano Super Cup Massi is the world's top rated Mountain Bike competition. Since its inception in 2002, its prestige has been growing dramatically. After a long career, it is the second circuit that delivers the most ICU points worldwide.

Circuit of 7 XCO races of UCI category and scoring for the World Ranking.

# **EVENT INFORMATION**

The next UCI calendar will start on February 10 and 11. The championship will move to La Nucía, the Alicante town will be the inaugural test of the Shimano Super Cup Massi. It will debut with the UCI C1 category, giving us a spectacular weekend with races for all ages.