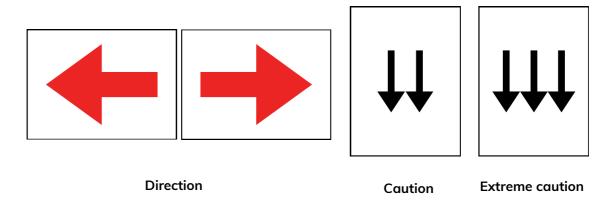

#### **COURSE MARKING**

Besides from this signs, the course will be also marked with white SHIMANO & MASSI **tape**.