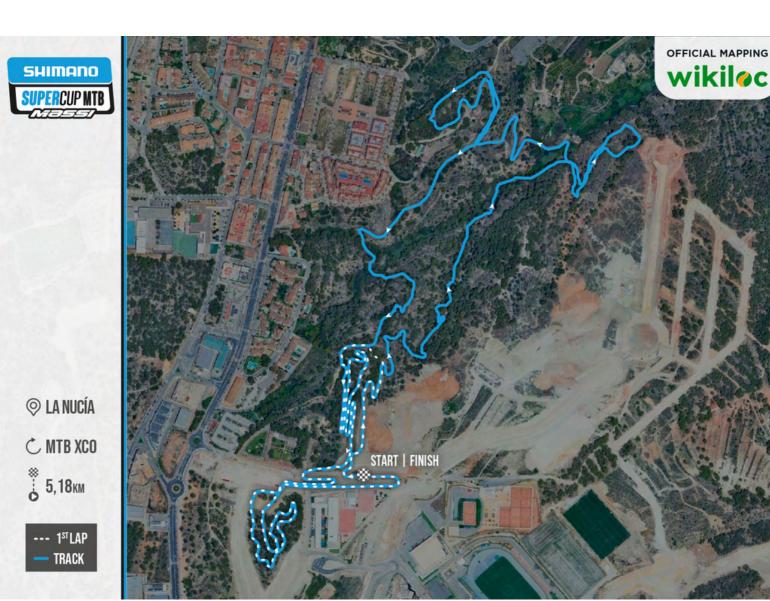

# **RACE MAP**

# **LOCATION**

Ciudad Deportiva Camilo Cano, La Nucía (Alicante)

 $Paddock\ UCI: \underline{https://maps.app.goo.gl/qtXKeszVYuLUX9odA}$ 

Paddock Nacional: <a href="https://maps.app.goo.gl/7kFm4XoZDpLro4LK6">https://maps.app.goo.gl/7kFm4XoZDpLro4LK6</a>