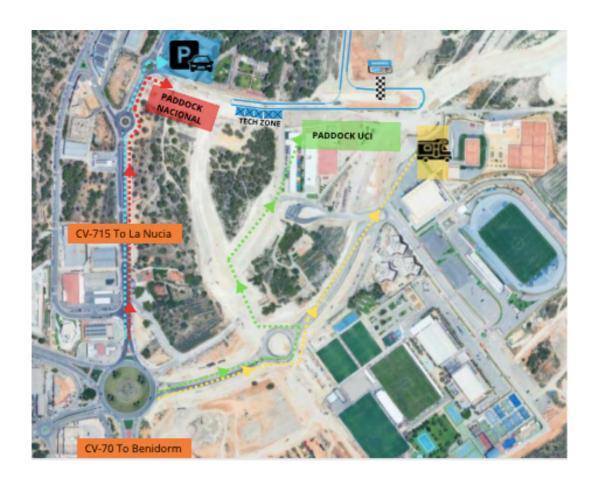

# **LOCATION**

Ciudad Deportiva Camilo Cano, La Nucía (Alicante)

 $Paddock\ UCI: \underline{https://maps.app.goo.gl/qtXKeszVYuLUX9odA}$ 

Paddock Nacional: <a href="https://maps.app.goo.gl/7kFm4XoZDpLro4LK6">https://maps.app.goo.gl/7kFm4XoZDpLro4LK6</a>

Parking: <a href="https://maps.app.goo.gl/bBreUeTyYstAGe1F9">https://maps.app.goo.gl/bBreUeTyYstAGe1F9</a>

# **RACE MAP**

#### **COURSE MARKING**

Besides from this signs, the course will be also marked with white SHIMANO & MASSI **tape**.