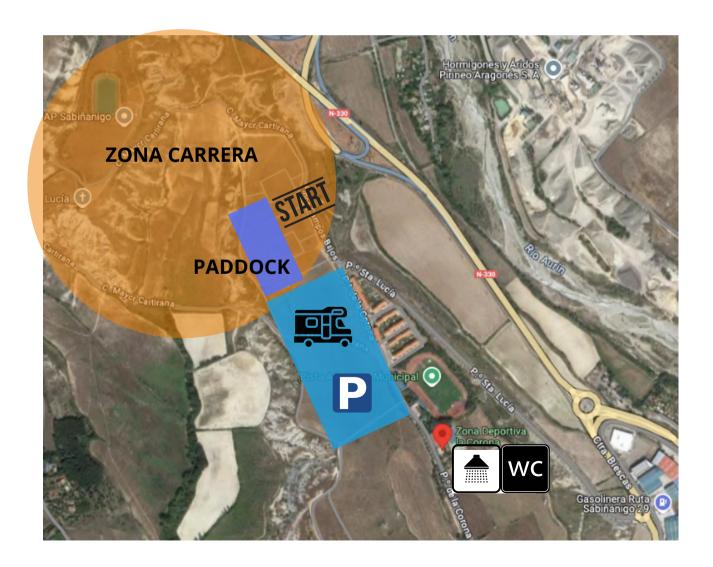

m available on the event website until the Wednesday before the test at 11:59 p.m.

Payment will be made directly on the WEBSITE, if payment is not made registration will not be confirmed.

Telephone: +34 938 088 091.

Email: <u>hola@ocisport.net</u>,

Www ocisport net

WWW.SUPERCUPMTB.COM





## **RULES**

The official regulations of the test can be found on the event website:

**RULES** 























## **PROGRAM**



#### SUNDAY 28

08:00h Race office opening to pick up bib numbers

09:00h 1st Start: Cadet (M/W), Junior (W), Master 30/40 (W) and Master

40/50/60 (M)

10:40h 2nd Start: Elit (W), U23 (W), Junior (M) and Master 30 (M)

10:50h Ceremony awards of first race 12:30h 3rd Start: Elit (M) and S23 (M)

14:00hCeremony awards



























## **LOCATION**





## **TRACK**











**5,4** € 5,4 € 6

























## **SERVICES**



#### **BIB NUMBERS**

In the first test in which you participate, the number is collected and it will be the same for the following tests on the circuit. In case of perdua, 5 euros will be charged for the next number and the reassignment of the participant. In the first test you participate you also get the circuit gift t-shirt.

#### **PADDOCK**

For teams that want to make a reservation, there will be a single payment for all events of the Shimano Super Cup Massi 2024. Fill out the Paddock reservation form on the website.

Email: furgell@ocisport.net or www.ocisport.net



























## **MORE INFORMATION**



#### **CATEGORIES**

- · Women: Elit, U23, Junior, Cadet, Master 30, Master 40