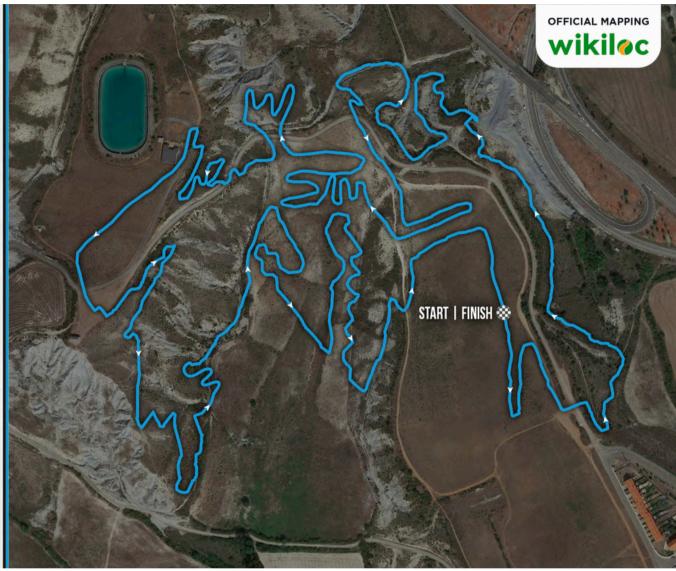

vent website until the Wednesday before the test at 11:59 p.m.

Payment will be made directly on the WEBSITE, if payment is not made registration will not be confirmed.

Telephone: +34 938 088 091.

Email: <u>hola@ocisport.net</u>,

Www ocisport net

WWW.SUPERCUPMTB.COM





## **RULES**

The official regulations of the test can be found on the event website:

**RULES** 























## **PROGRAM**



#### SUNDAY 28

08:00h Race office opening to pick up bib numbers

09:00h 1st Start: Cadet (M/W), Junior (W), Master 30/40 (W) and Master

40/50/60 (M)

10:40h 2nd Start: Elit (W), U23 (W), Junior (M) and Master 30 (M)

10:50h Ceremony awards of first race 12:30h 3rd Start: Elit (M) and S23 (M)

14:00hCeremony awards



























## **LOCATION**





## **TRACK**











**5,4** € 5,4 € 6

























## **SERVICES**



#### **BIB NUMBERS**

In the first test in which you participate, the number is collected and it will be the same for the following tests on the circuit. In case of perdua, 5 euros will be charged for the next number and the reassignment of the participant. In the first test you participate you also get the circuit gift t-shirt.

#### **PADDOCK**

For teams that want to make a reservation, there will be a single payment for all events of the Shimano Super Cup Massi 2024. Fill out the Paddock reservation form on the website.

Email: furgell@ocisport.net or www.ocisport.net



























## **MORE INFORMATION**



#### **CATEGORIES**

- · Women: Elit, U23, Junior, Cadet, Master 30, Master 40 and Master 50/60.