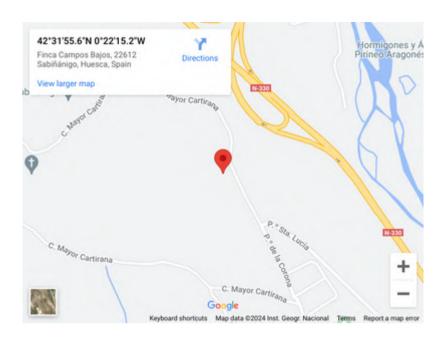

orm available on the event website until the Wednesday before the test at 11:59 p.m.

Payment will be made directly on the WEBSITE, if payment is not made registration will not be confirmed.

Telephone: +34 938 088 091.

Email: <u>hola@ocisport.net</u>,

Www ocisport net

WWW.SUPERCUPMTB.COM





## **RULES**

The official regulations of the test can be found on the event website:

**RULES** 























## **PROGRAM**



#### SUNDAY 28

08:00h Race office opening to pick up bib numbers

09:00h 1st Start: Cadet (M/W), Junior (W), Master 30/40 (W) and Master

40/50/60 (M)

10:40h 2nd Start: Elit (W), U23 (W), Junior (M) and Master 30 (M)

10:50h Ceremony awards of first race 12:30h 3rd Start: Elit (M) and S23 (M)

14:00hCeremony awards



























## **LOCATION**





## **TRACK**











**5,4** € 5,4 € 6

























## **SERVICES**



#### **BIB NUMBERS**

In the first test in which you participate, the number is collected and it will be the same for the following tests on the circuit. In case of perdua, 5 euros will be charged for the next number and the reassignment of the participant. In the first test you participate you also get the circuit gift t-shirt.

#### **PADDOCK**

For teams that want to make a reservation, there will be a single payment for all events of the Shimano Super Cup Massi 2024. Fill out the Paddock reservation form on the website.

Email: furgell@ocisport.net or www.ocisport.net



























## **MORE INFORMATION**



#### **CATEGORIES**

- · Women: Elit, U23, Junior, Cadet, Master 30, Master 4