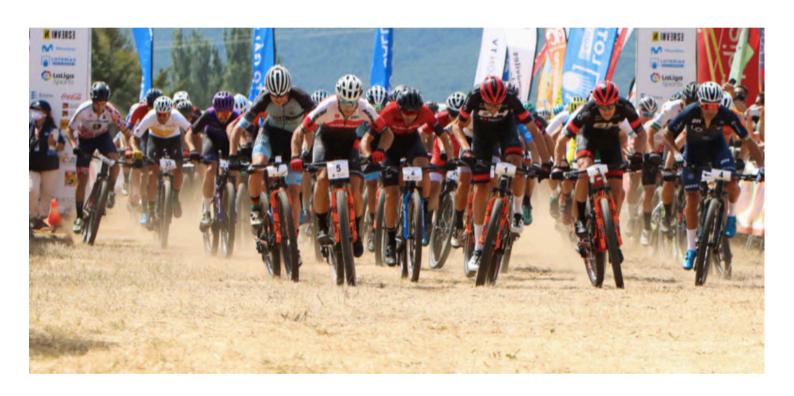

## **CHAMPIONSHIP**

Shimano Super Cup Massi is the world's leading Mountain Bike competition. Since its creation in 2002, its prestige has been growing spectacularly. After a long history, it is the second circuit that distributes the most UCI points in the world.

Circuit of 7 tests XCO format of UCI category and scoring for the World ranking.

#### SUNDAY 28

08:00h Race office opening to pick up bib numbers

09:00h 1st Start: Cadet (M/W), Junior (W), Master 30/40 (W) and Master

40/50/60 (M)

10:40h 2nd Start: Elit (W), U23 (W), Junior (M) and Master 30 (M)

10:50h Ceremony awards of first race 12:30h 3rd Start: Elit (M) and S23 (M)

14:00hCeremony awards