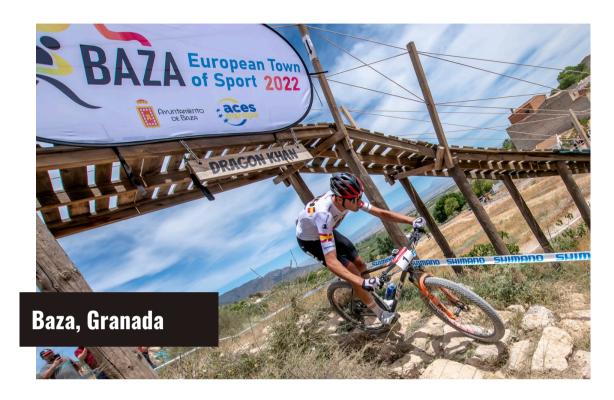

## **LOCATION**

The hometown of and Olympic bronze medalist, David Valero, will host the Shimano Super Cup Massi. The XCO test will be at the UCI C1 level, being the most important MTB test in the province, attracting the best national and international cyclists, counting towards the Paris 2024 Olympic Games.

## **TRACK**

& BAZA Q- 4,7km / 146m+

de OCISPORT BIKE en Wikiloc