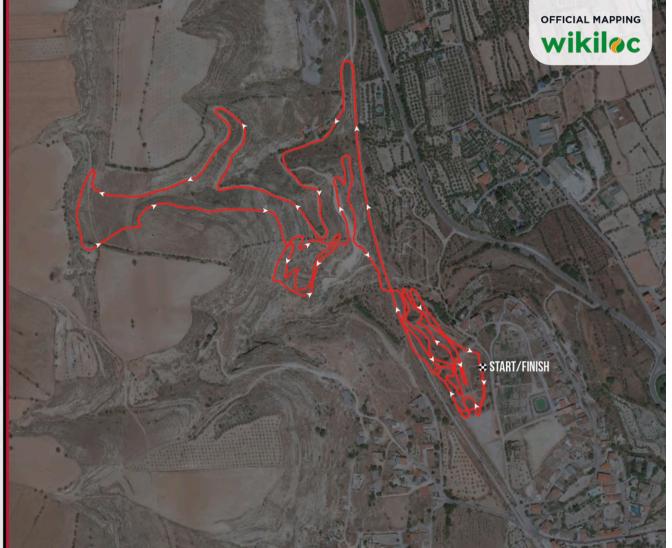

ort.net">hola@ocisport.net</a>

www.ocisport.net.

SLATINIHADO SUPERCUPINO

WWW.SUPERCUPMTB.COM



## **RULES**

The official regulations of the test can be found on the event website:

RULES

























## **PROGRAM**

#### **SUNDAY 5 OF MAY**

**08:00h** Race office opening to pick up bib numbers (until 30 minuts before each start)

**09:00h** 1ª Start Cadet, Junior (F), Master 30/40 (F) and Master 50/60 (M)

**10:40h** 2° Start Elit (F), U23 (F) and Master 30/40 (M)

**10:50h** Ceremony awards of the first race

**12:30h** 3ª Start Elit (M), U23 (M) and Junior

**14:00h** Ceremony awards



























## **VILLAGE**





- Race office
- Paddock
- Medical Services
- PK Motorhomes
- WC/Showers

























## **TRACK**





& BAZA Q- 4,7km / 146m+

































de OCISPORT BIKE en Wikiloc

## **SERVICES**



#### **BIB NUMBERS**

In the first test in which you participate, the number is collected and it will be the same for the following tests on the circuit. In case of perdua, 5 euros will be charged for the next number and the reassignment of the participant. In the first test you participate you also get the circuit gift t-shirt.

#### **PADDOCK**

For teams that want to make a reservation, there will be a single payment for all events of the Shimano Super Cup Massi 2024. Fill out the Paddock reservation form on the website.

Email: furgell@ocisport.net and www.ocisport.net



























## **MORE INFORMATION**



#### **CATEGORIES**

- · Women: Elit, U-23, Junior, Cadet, Master 30, Master 40 and Mast