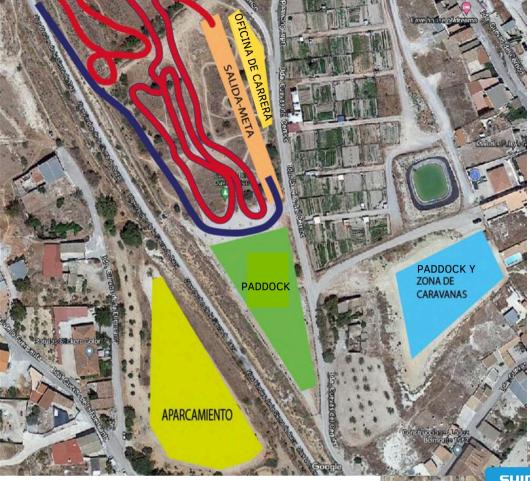

## **VILLAGE**

- Race office
- Paddock
- Medical Services
- PK Motorhomes
- WC/Showers

#### **PADDOCK**

For teams that want to make a reservation, there will be a single payment for all events of the Shimano Super Cup Massi 2024. Fill out the Paddock reservation form on the website.

Email: furgell@ocisport.net and www.ocisport.net