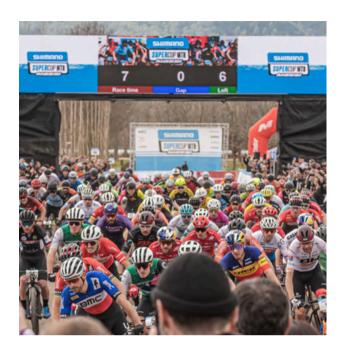

## INTRODUCTION

Shimano Super Cup Massi is the world's leading Mountain Bike competition. Since its creation in 2002, its prestige has been growing spectacularly. After a long history, it is the second circuit that distributes the most UCI points in the world.

Circuit of 7 tests XCO format of UCI category and scoring for the World ranking.

## **LOCATION**

The hometown of and Olympic bronze medalist, David Valero, will host the Shimano Super Cup Massi. The XCO test will be at the UCI C1 level, being the most important MTB test in the province, attracting the best national and international cyclists, counting towards the Paris 2024 Olympic Games.