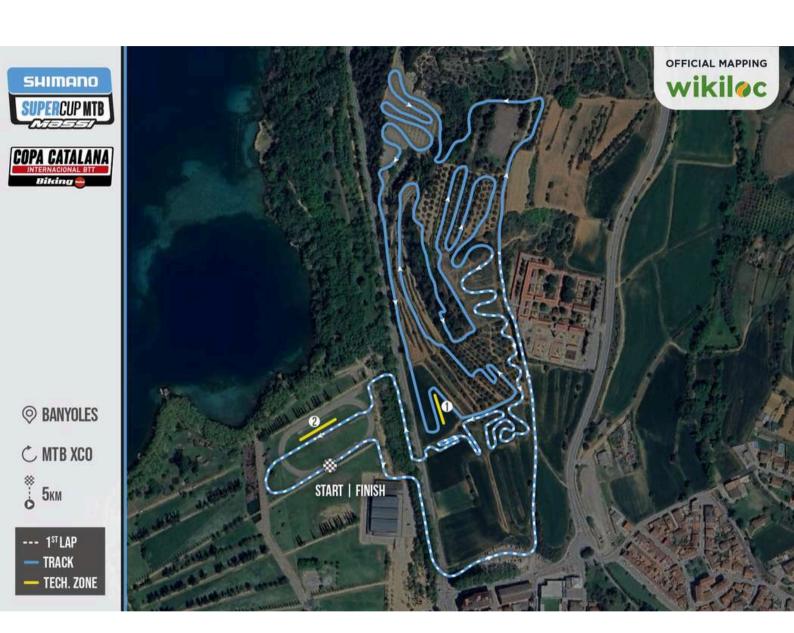

ntil (U12) (M/F)

start

10:30-12:30 - Official training

12:45 - Masters 30/40 (M) start

14:30 - Sub23 (M) start

Prize ceremony after the race

16:30 - Junior Series (M) start

18:00 - Junior Series prize ceremony

#### Sunday, February 23rd

09:00 - Cadet and Masters 50/60 (M) start

10:40 - Women's race (All categories) start

09:00 - Award ceremony first race

12:30 - Elite (M) start

14:00 - Award ceremony

\*Schedule may be subject to change.

#### WWW.SUPERCUPMTB.COM







































# **LOCATION**

9

Parc de la Draga, Banyoles (GIRONA)



- Shower and service Location: <u>Pavelló de la Draga</u>
- Campingcar Zone: <u>Avenida Canaleta</u>











# **PARKING**

















OFFICIAL BIKE WASH























# TRACK MAP

#### **PROVISIONAL**









































# **PADDOCKS**





#### **PADDOCK ENTRY SCHEDULE:**

FRIDAY: 10:00-19:00h

SATURDAY: 08:00-20:00h

For teams wishing to make a reservation, there will be a one-time payment for all events in the Shimano Super Cup Massi 2025. Please fill out the paddock reservation form on the website.

Email: <u>rachel@ocisport.net</u>
Website: <u>www.ocisport.net</u>











# **SERVICES**



#### **BIB NUMBERS**

In the first race a participant attends, they will receive a bib number, which will remain the same for the following races in the circuit. In case of loss, a fee of 5 euros will be charged for the new bib and reassignment of the participant.

During the first race, participants will also receive the circuit's commemorative t-shirt as a gift.

#### **PRI