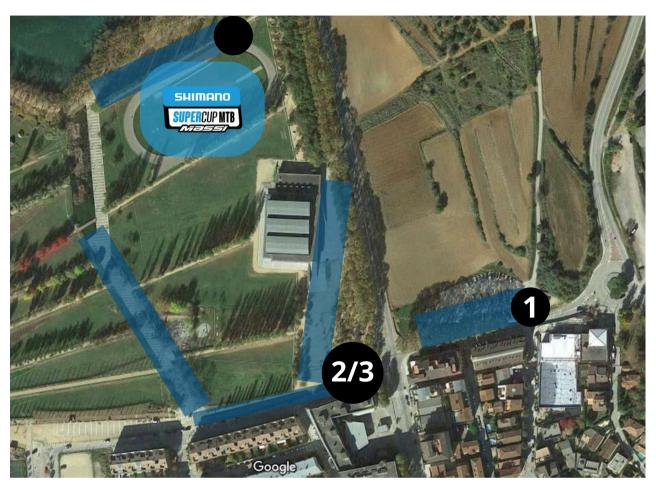

# TRACK MAP

#### **PROVISIONAL**

# **LOCATION**

9

Parc de la Draga, Banyoles (GIRONA)

- Shower and service Location: <u>Pavelló de la Draga</u>
- Campingcar Zone: <u>Avenida Canaleta</u>

# **PARKING**

OFFICIAL BIKE WASH