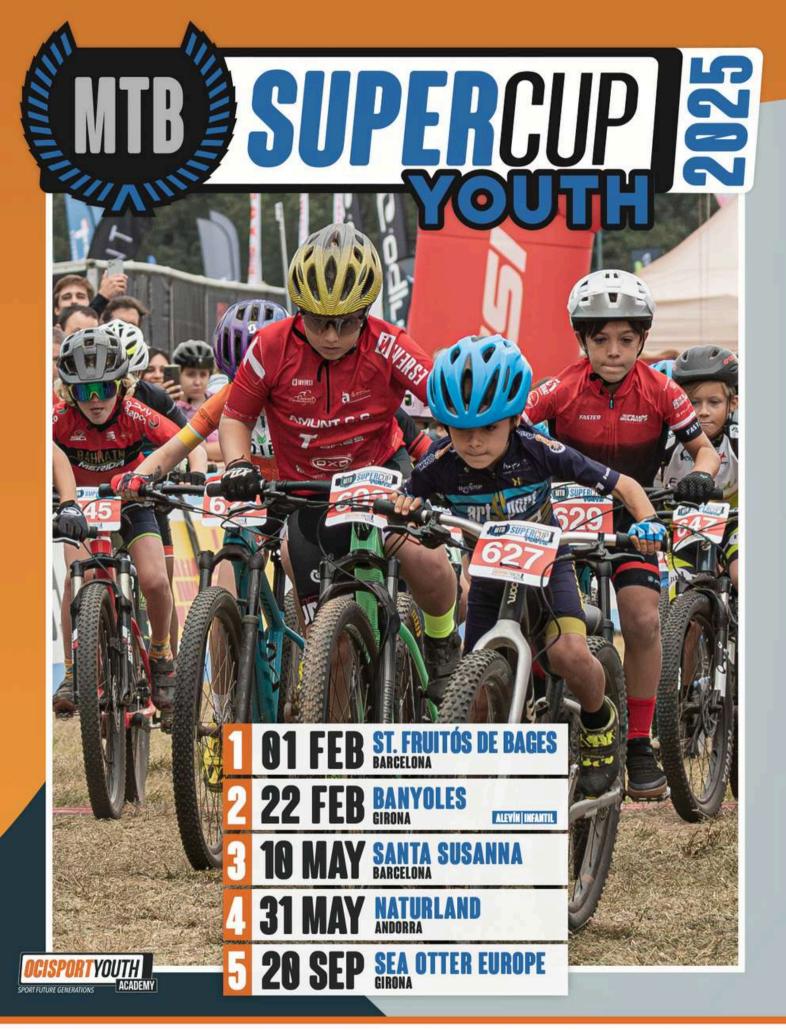

#### **ORGANIZATION**

Contact Email: hola@ocisport.net

We will also have the competition for the Infantil and Aleví categories of the Super Cup Youth, the future participants of the Shimano Super Cup Massi. In this case, their route will be the Start Lap of the full circuit, and the number of laps will be determined by the referees after the inspection.

The schedule for this race will be Saturday at 09:00h.

09:00h - ALEVIN (U12) M 09:02h - ALEVIN (U12) F 09:45h - INFANTIL (U14) M 09:47h - INFANTIL (U14) F

You can find the link to the rules by clicking here.