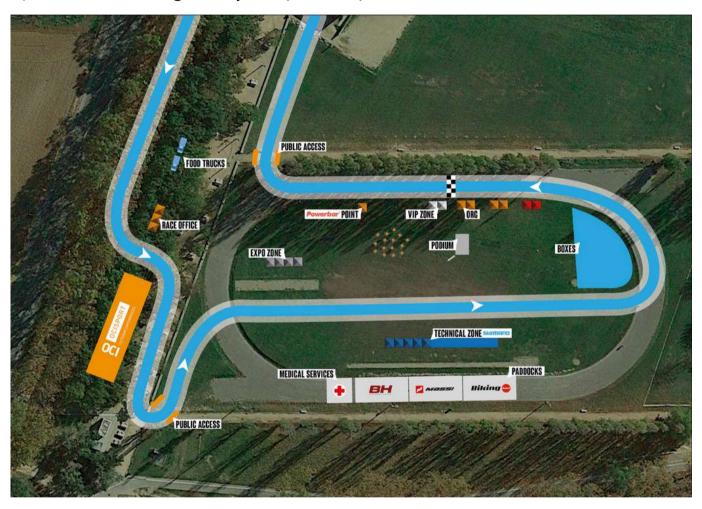

# **PROGRAM**

#### Friday, February 21st

16:00 to 19:00 - Bib collection

#### Saturday, February 22nd

08:00 - Bib collection

09:00 - Super Cup Youth Aleví (U14) (M/F)

start

09:45 - Super Cup Youth Infantil (U12) (M/F)

start

10:30-12:30 - Official training

12:45 - Masters 30/40 (M) start

14:30 - Sub23 (M) start

Prize ceremony after the race

16:30 - Junior Series (M) start

18:00 - Junior Series prize ceremony

#### Sunday, February 23rd

09:00 - Cadet and Masters 50/60 (M) start

10:40 - Women's race (All categories) start

09:00 - Award ceremony first race

12:30 - Elite (M) start

14:00 - Award ceremony

\*Schedule may be subject to change.

#### WWW.SUPERCUPMTB.COM







































# **LOCATION**

9

Parc de la Draga, Banyoles (GIRONA)



- Shower and service Location: <u>Pavelló de la Draga</u>
- Campingcar Zone: <u>Avenida Canaleta</u>











# **PARKING**

















OFFICIAL BIKE WASH























# TRACK MAP

#### **PROVISIONAL**









































# **PADDOCKS**





#### **PADDOCK ENTRY SCHEDULE:**

FRIDAY: 10:00-19:00h

SATURDAY: 08:00-20:00h

For teams wishing to make a reservation, there will be a one-time payment for all events in the Shimano Super Cup Massi 2025. Please fill out the paddock reservation form on the website.

Email: <u>rachel@ocisport.net</u>
Website: <u>www.ocisport.net</u>











# **SERVICES**



#### **BIB NUMBERS**

In the first race a participant attends, they will receive a bib number, which will remain the same for the following races in the c