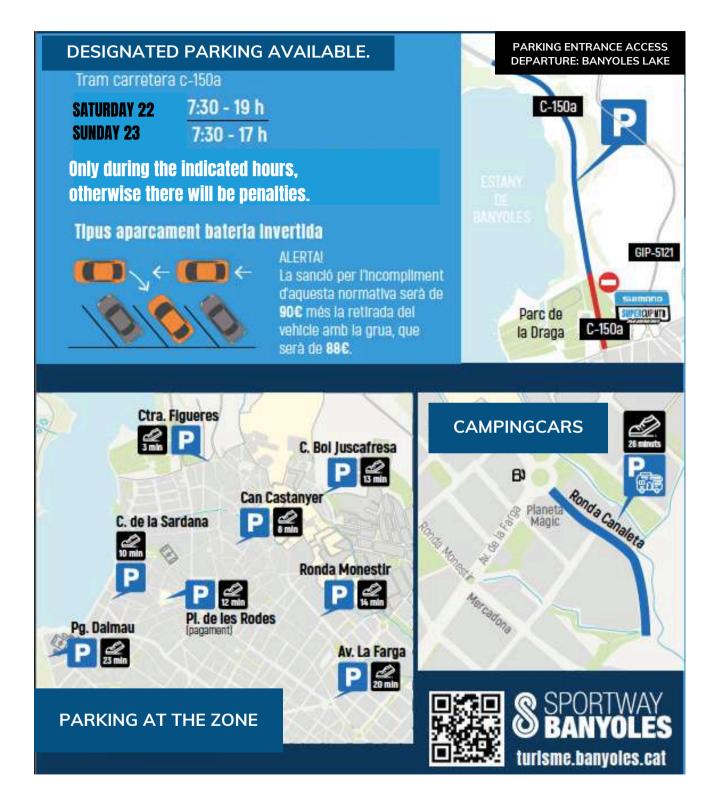

ib collection

09:00 - Super Cup Youth Aleví (U14) (M/F)

start

09:45 - Super Cup Youth Infantil (U12) (M/F)

start

10:30-12:30 - Official training

12:45 - Masters 30/40 (M) start

14:30 - Sub23 (M) start

Prize ceremony after the race

16:30 - Junior Series (M) start

18:00 - Junior Series prize ceremony

#### Sunday, February 23rd

09:00 - Cadet and Masters 50/60 (M) start

10:40 - Women's race (All categories) start

09:00 - Award ceremony first race

12:30 - Elite (M) start

14:00 - Award ceremony

\*Schedule may be subject to change.

#### WWW.SUPERCUPMTB.COM







































# **LOCATION**

9

Parc de la Draga, Banyoles (GIRONA)



- Shower and service Location: <u>Pavelló de la Draga</u>
- Campingcar Zone: <u>Avenida Canaleta</u>











# **PARKING**

















OFFICIAL BIKE WASH























# TRACK MAP

#### **PROVISIONAL**









































# **PADDOCKS**





#### **PADDOCK ENTRY SCHEDULE:**

FRIDAY: 10:00-19:00h

SATURDAY: 08:00-20:00h

For teams wishing to make a reservation, there will be a one-time payment for all events in the Shimano Super Cup Massi 2025. Please fill out the paddock reservation form on the website.

Email: <u>rachel@ocisport.net</u>
Website: <u>www.ocisport.net</u>











# **SERVICES**



#### **BIB NUMBERS**

In the first race a participant attends, they will receive a bib number, which will remain the same for the following races in the circuit. In case of loss, a fee of 5 euros will be charged for the new bib and reassignment of the participant.

During the first ra