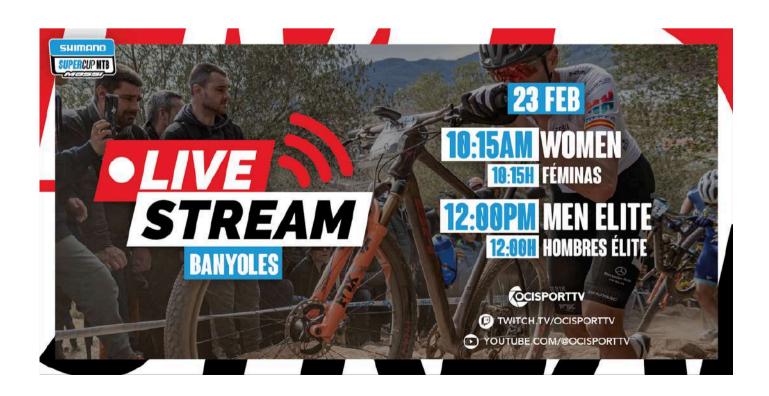

# **SUNDAY 23**

89:88H START CADET (M) | M58/68 (M)

10:40H START FEMALE RACE (ALL CATEGORIES)

12:30H START ELITE (M)

14:00H AWARDS CEREMONY

UCI

Biking

GARMIN.

#### Sunday, February 23rd

09:00 - Cadet and Masters 50/60 (M) start

10:40 - Women's race (All categories) start

09:00 - Award ceremony first race

12:30 - Elite (M) start

14:00 - Award ceremony

\*Schedule may be subject to change.