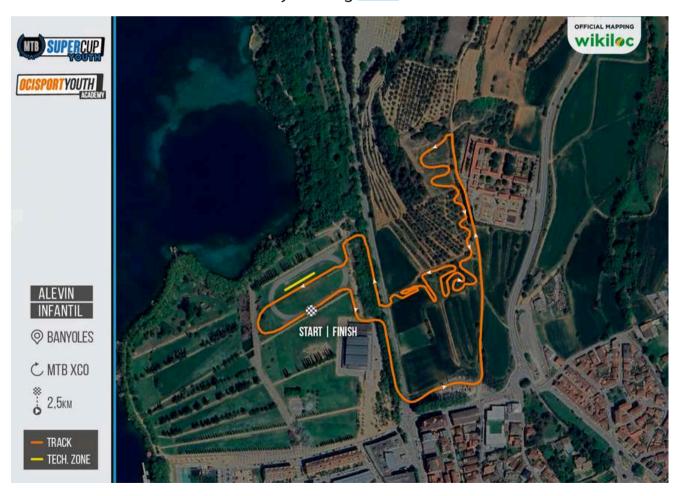

# TRACK MAP

#### **PROVISIONAL**

#### **ORGANIZATION**

Contact Email: hola@ocisport.net

We will also have the competition for the Infantil and Aleví categories of the Super Cup Youth, the future participants of the Shimano Super Cup Massi. In this case, their route will be the Start Lap of the full circuit, and the number of laps will be determined by the referees after the inspection.

The schedule for this race will be Saturday at 09:00h.

09:00h - ALEVIN (U12) M 09:02h - ALEVIN (U12) F 09:45h - INFANTIL (U14) M 09:47h - INFANTIL (U14) F

You can find the link to the rules by clicking here.