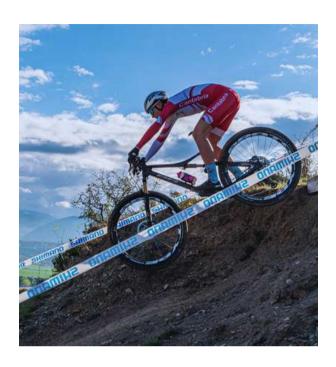

# **ABOUT THE RACE**

After an unforgettable weekend in Banyoles, the Shimano Super Cup Massi 2025 continues its journey in Sabiñánigo, a picturesque town in Huesca. Riders will once again have the chance to showcase their skills while enjoying breathtaking mountain views and tackling a course designed for pure mountain biking. This exciting event, classified as a UCI C1 race, is open to participants across all categories aged 14 and up.