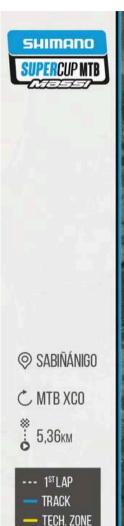

# TRACK MAP

# **ABOUT THE RACE**

After an unforgettable weekend in Banyoles, the Shimano Super Cup Massi 2025 continues its journey in Sabiñánigo, a picturesque town in Huesca. Riders will once again have the chance to showcase their skills while enjoying breathtaking mountain views and tackling a course designed for pure mountain biking. This exciting event, classified as a UCI C1 race, is open to participants across all categories aged 14 and up.