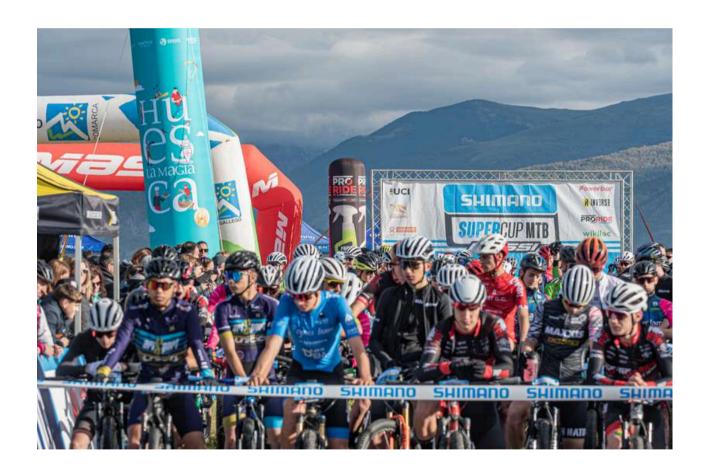

# **PRESENTATION**

The Shimano Super Cup Massi is a premier mountain biking competition recognized globally. Since its inception in 2002, its prestige has grown remarkably. After years of development, it has become the second-highest-ranked circuit in terms of UCI points distribution worldwide.

# **ABOUT THE RACE**

After an unforgettable weekend in Banyoles, the Shimano Super Cup Massi 2025 continues its journey in Sabiñánigo, a picturesque town in Huesca. Riders will once again have the chance to showcase their skills while enjoying breathtaking mountain views and tackling a course designed for pure mountain biking. This exciting event, classified as a UCI C1 race, is open to participants across all categories aged 14 and up.