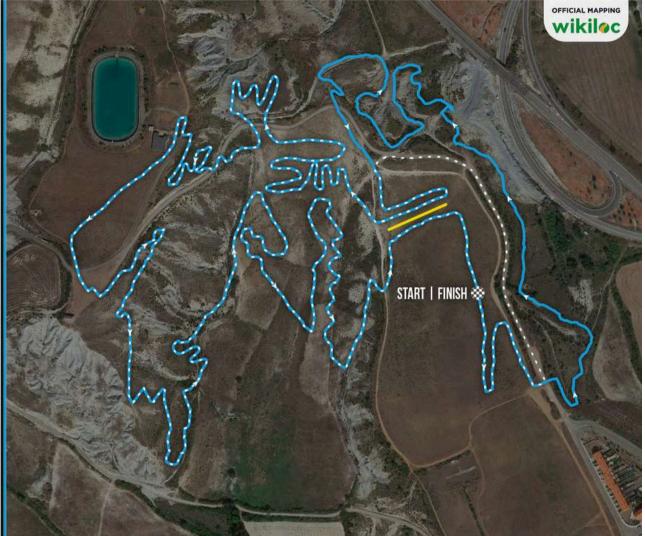

port.net</u>, Website: <u>www.ocisport.net</u>.



WWW.SUPERCUPMTB.COM



# **RULES**

The oficial Rules of the race can be found on the website:

**RULES** 

































# **PROGRAM**



### **SFRIDAY 22**

11:00 Bib collection

11:00-14:00 Oficial training session

16:30 Children's race

### **SUNDAY 23**

08:00 Bib collection (until 30 minutes before each race)

09:00 1st Start: Cadet, Junior (F), Master 30/40 (F), and Master 40/50/60 (M)

10:40 2nd Start: Elite (F), U23 (F), Junior (M), and Master 30 (M)

10:50 Awards ceremony for 1st start

12:30 3rd Start: Elite/ U23 (M)

14:00 Awards ceremony





































# **LOCATION**





TITLE SPONSOR

MAIN SPINSIN

NEFICIAL SPONSOR

































# TRACK MAP

## **PROVISIONAL**









MAIN SPONSO

OFFICIAL SPONSOR

































# **SERVICES**



## **BIB NUMBERS**

In the first race a participant attends, they will receive a bib number, which will remain the same for the following races in the circuit. In case of loss, a fee of 5 euros will be charged for the new bib and reassignment of the participant. During the first race, participants will also receive the circuit's commemorative t-shirt as a gift.

### **PADDOCK**

For teams wishing to make a reservation, there will be a one-time payment for all events in the Shimano Super Cup Massi 2025. Please fill out the paddock reservation form on the website.

Email: jdomingo@ocisport.net Website: www.ocisport.net





































# MORE INFORMATION



## **CATEGORIES**

- · Women: E