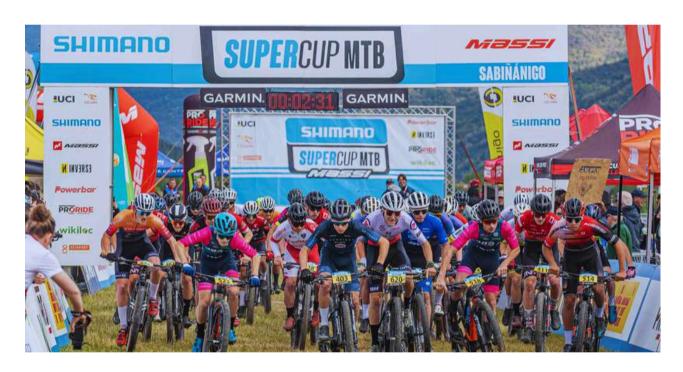

# **ABOUT THE RACE**

After an unforgettable weekend in Banyoles, the Shimano Super Cup Massi 2025 continues its journey in Sabiñánigo, a picturesque town in Huesca. Riders will once again have the chance to showcase their skills while enjoying breathtaking mountain views and tackling a course designed for pure mountain biking. This exciting event, classified as a UCI C1 race, is open to participants across all categories aged 14 and up.

### **SUNDAY 23**

08:00 Bib collection (until 30 minutes before each race)

09:00 1st Start: Cadet, Junior (F), Master 30/40 (F), and Master 40/50/60 (M)

10:40 2nd Start: Elite (F), U23 (F), Junior (M), and Master 30 (M)

10:50 Awards ceremony for 1st start

12:30 3rd Start: Elite/ U23 (M)

14:00 Awards ceremony