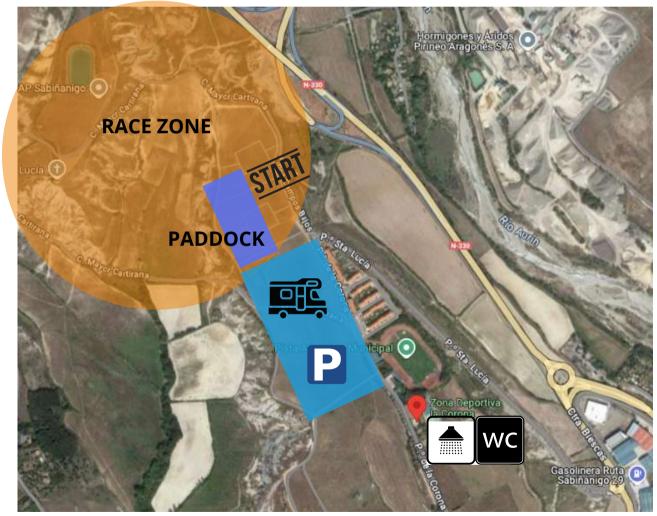

# TRACK MAP

### **PADDOCK**

For teams wishing to make a reservation, there will be a one-time payment for all events in the Shimano Super Cup Massi 2025. Please fill out the paddock reservation form on the website.