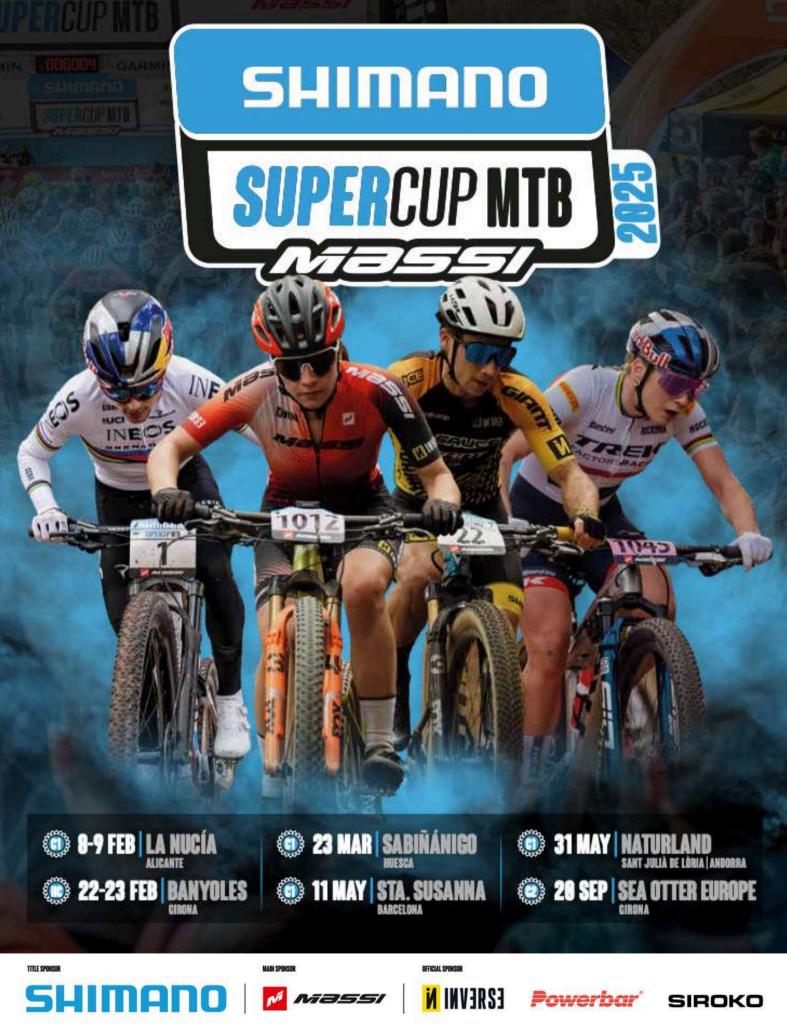

# **PRESENTATION**

The Shimano Super Cup Massi is a premier mountain biking competition recognized globally. Since its inception in 2002, its prestige has grown remarkably. After years of development, it has become the second-highest-ranked circuit in terms of UCI points distribution worldwide.

This circuit features 6 XCO-format races, categorized by the UCI, and counts toward the World Ranking.

# **ABOUT THE RACE**

After an unforgettable weekend in Banyoles, the Shimano Super Cup Massi 2025 continues its journey in Sabiñánigo, a picturesque town in Huesca. Riders will once again have the chance to showcase their skills while enjoying breathtaking mountain views and tackling a course designed for pure mountain biking. This exciting event, classified as a UCI C1 race, is open to participants across all categories aged 14 and up.